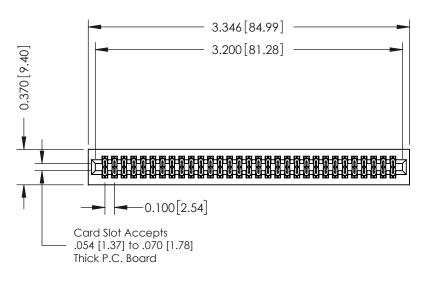

## **See Accompanying Pages for:**

- **Contact Bend Details**
- **Mounting Options**

| 342 / 392 Card Edge Connector |
|-------------------------------|
| Part Number: 342-062-500-201  |

YOUR CONNECTION TO QUALITY & SERVICE