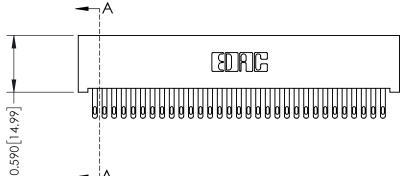

## **See Accompanying Pages for:**

- **Contact Bend Details**
- **Mounting Options**

| 342 / 392 Card Edge Connector |
|-------------------------------|
| Part Number: 342-062-500-201  |

YOUR CONNECTION TO QUALITY & SERVICE