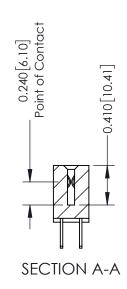

## **Contact Detail**

500-Wire Hole .050x.025(1.27x0.64) - Tail LG=.270(6.86) .100 [2.54] Contact Spacing x .200 [5.08] Row Spacing