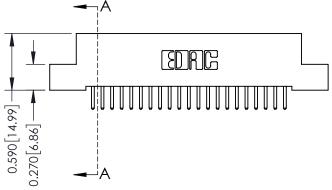

## **Mounting Option**

04-.156 (3.96) Dia. Mounting Holes

## **Contact Detail**

520-P.C. Tail .030x.018(0.76x0.46) - Tail LG=.185(4.70) .100 [2.54] Contact Spacing x .200 [5.08] Row Spacing





## 0.240 [6.10] Point of Contact 0.410[10.41] **SECTION A-A**

## **See Accompanying Pages for:**

- **Contact Bend Details**
- **Mounting Options**

| 342 / 392 Card Edge Connector |
|-------------------------------|
| Part Number: 342-042-520-204  |

YOUR CONNECTION TO QUALITY & SERVICE

342 ENG MASTER J.LEE DATE: OCT. 06/09 NTS SHEET 1 OF 3

342 Assembly

THIS IS A C.A.D. GENERATED DRAWING DO NOT MAKE MANUAL REVISIONS TO MASTER. ISSUE NUMBER

ORIGINAL

1



| 342 / 392 Series Card Edge Connector<br>Contact Bend Detail |                                                                                                                                     | ACAD REFERENCE NO. 342 ENG MASTER |             |          |          |
|-------------------------------------------------------------|