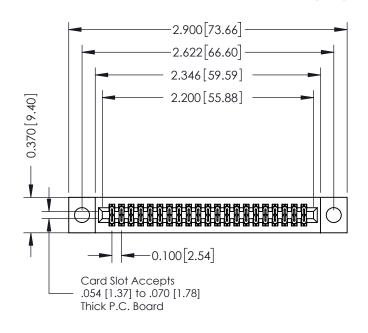

## **See Accompanying Pages for:**

- **Contact Bend Details**
- **Mounting Options**

| 342 / 392 Card Edge Connector |
|-------------------------------|
| Part Number: 342-042-520-204  |

YOUR CONNECTION TO QUALITY & SERVICE