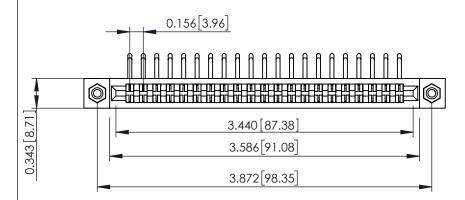

**Mounting Option** #4-40 Unified Threaded Inserts **Contact Detail** 

90 Degree Bend (Code 422 and 440 Contacts) .156 [3.96] Contact Spacing x .200 [5.08] Row Spacing

**SECTION A-A** 

.095 [2.41] Point of Contact (FROM BTM OF SLOT) Card Slot Accepts .054 [1.37] to .070 [1.78] Thick P.C. Board