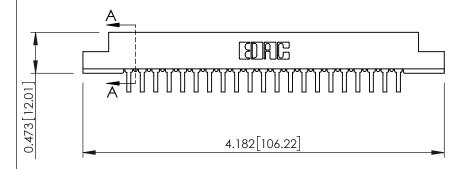

**Mounting Option** #4-40 Unified Threaded Inserts **Contact Detail** 

90 Degree Bend (Code 422 and 440 Contacts) .156 [3.96] Contact Spacing x .200 [5.08] Row Spacing

**SECTION A-A** 

.095 [2.41] Point of Contact (FROM BTM OF SLOT) Card Slot Accepts .054 [1.37] to .070 [1.78] Thick P.C. Board