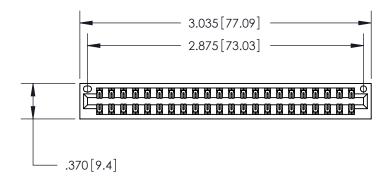

Card Slot Accepts .054 [1.37] to .070 [1.78] Thick P.C. Board

.330[8.38] Card Slot -

ACAD REFERENCE NO

ISSUE NUMBER

ORIGINAL

1

846/896 SERIES HIGH TEMP CARD EDGE CONNECTOR

**EDAC INC** TORONTO, ONTARIO CANADA OR USED AS THE BASIS FOR THE YOUR CONNECTION TO QUALITY & SERVICE