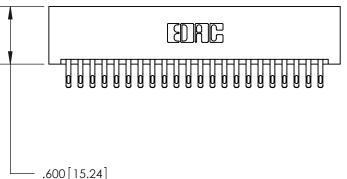

Card Slot Accepts .054 [1.37] to .070 [1.78] Thick P.C. Board

.330[8.38] Card Slot -

ACAD REFERENCE NO

ISSUE NUMBER

ORIGINAL

1

846/896 SERIES HIGH TEMP CARD EDGE CONNECTOR

**EDAC INC** TORONTO, ONTARIO CANADA OR USED AS THE BASIS FOR THE YOUR CONNECTION TO QUALITY & SERVICE