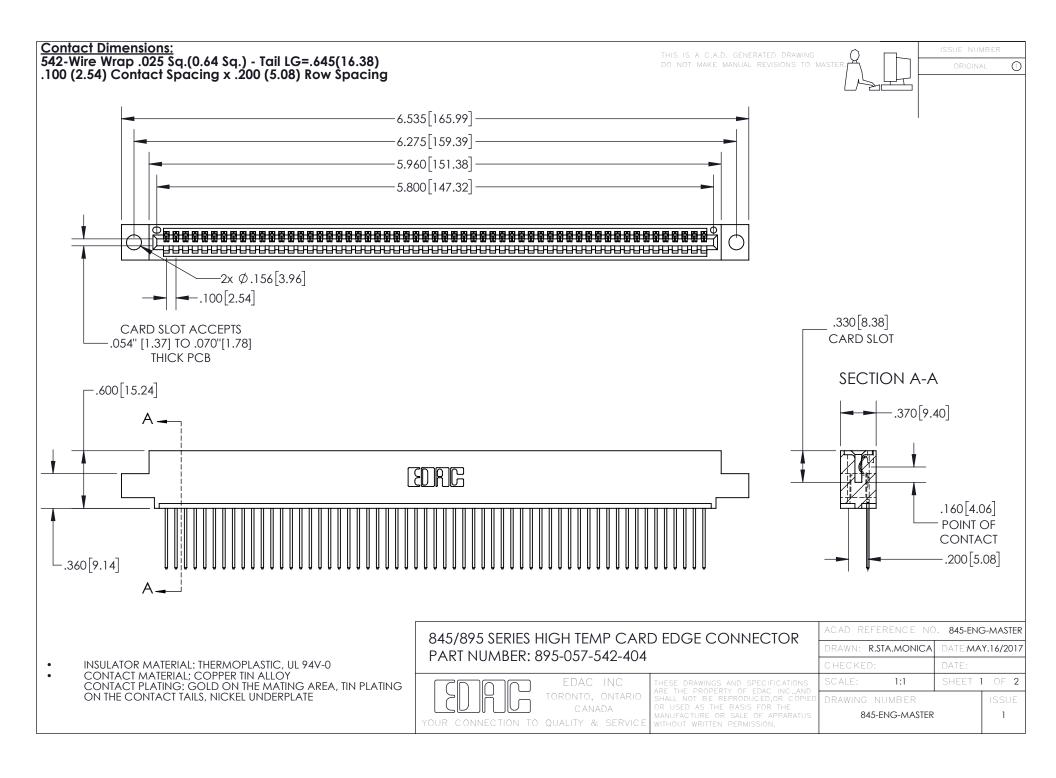

INSULATOR MATERIAL: THERMOPLASTIC POLYESTER, UL 94V-0 DAP MATERIAL AVAILABLE UPON REQUEST

**Contact Code 558** 

CONTACT MATERIAL; COPPER ALLOY CONTACT PLATING: GOLD ON THE MATING AREA, TIN PLATING ON THE CONTACT TAILS, NICKEL UNDERPLATE

## 845/895 SERIES HIGH TEMP CARD EDGE CONNECTOR CONTACT CODE 555,556,558,559,560 DIMENSIONS

YOUR CONNECTION TO QUALITY & SERVICE

Contact Code 559

|   | ACAD REFERENCE NO. 845-ENG-MASTER |                  |  |
|---|-----------------------------------|------------------|--|
|   | DRAWN: R.STA.MONICA               | DATE:MAY.16/2017 |  |
|   | CHECKED:                          | DATE:            |  |
|   | SCALE: 1:1                        | SHEET 2 OF 2     |  |
| D | DRAWING NUMBER                    | ISSUE            |  |

Contact Code 560