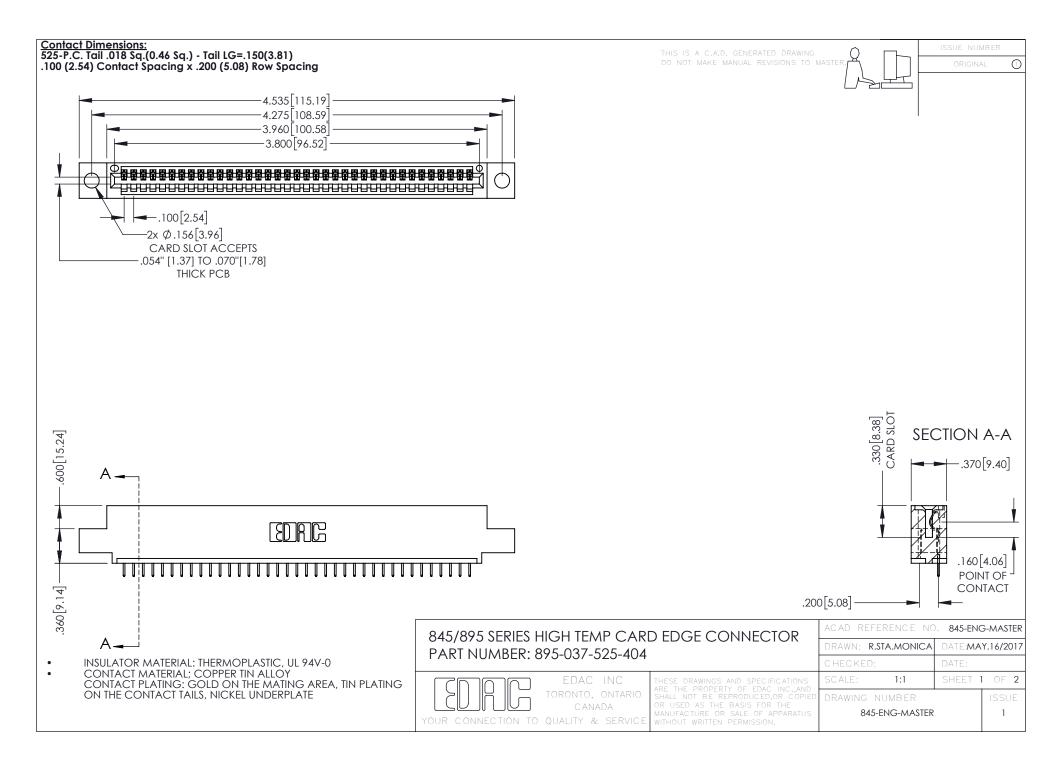

**Contact Code 558** Contact Code 559 Contact Code 560

- INSULATOR MATERIAL: THERMOPLASTIC POLYESTER, UL 94V-0 DAP MATERIAL AVAILABLE UPON REQUEST
- CONTACT MATERIAL; COPPER ALLOY

CONTACT PLATING: GOLD ON THE MATING AREA, TIN PLATING ON THE CONTACT TAILS, NICKEL UNDERPLATE

## 845/895 SERIES HIGH TEMP CARD EDGE CONNECTOR CONTACT CODE 555,556,558,559,560 DIMENSIONS

YOUR CONNECTION TO QUALITY & SERVICE

|   | ACAD REFERENCE NO. 845-ENG-MASTER |                  |
|---|-----------------------------------|------------------|
|   | DRAWN: R.STA.MONICA               | DATE:MAY.16/2017 |
|   | CHECKED:                          | DATE:            |
|   | SCALE: 1:1                        | SHEET 2 OF 2     |
| D | DRAWING NUMBER                    | ISSUE            |

845-ENG-MASTER