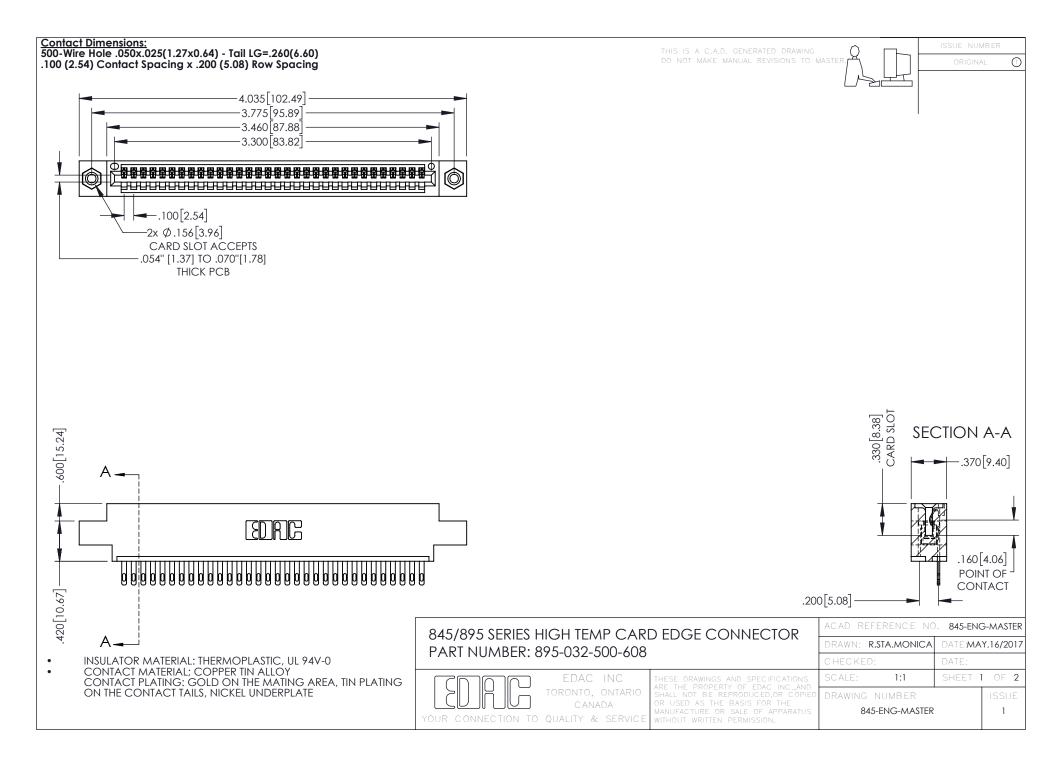

**Contact Code 558** Contact Code 559 Contact Code 560

- INSULATOR MATERIAL: THERMOPLASTIC POLYESTER, UL 94V-0 DAP MATERIAL AVAILABLE UPON REQUEST
- CONTACT MATERIAL; COPPER ALLOY

CONTACT PLATING: GOLD ON THE MATING AREA, TIN PLATING ON THE CONTACT TAILS, NICKEL UNDERPLATE

## 845/895 SERIES HIGH TEMP CARD EDGE CONNECTOR CONTACT CODE 555,556,558,559,560 DIMENSIONS

YOUR CONNECTION TO QUALITY & SERVICE

|   | ACAD REFERENCE NO. 845-ENG-MASTER |                  |
|---|-----------------------------------|------------------|
|   | DRAWN: R.STA.MONICA               | DATE:MAY.16/2017 |
|   | CHECKED:                          | DATE:            |
|   | SCALE: 1:1                        | SHEET 2 OF 2     |
| D | DRAWING NUMBER                    | ISSUE            |

845-ENG-MASTER