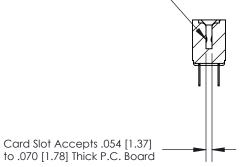

## **Contact Detail**

PC Tail .023x.013(0.58x0.33) - Tail LG=.213(5.41)

.156 [3.96] Contact Spacing x .200 [5.08] Row Spacing

**SECTION A-A** 

.095 [2.41] Point of Contact (Measured from bottom of Card Slot)