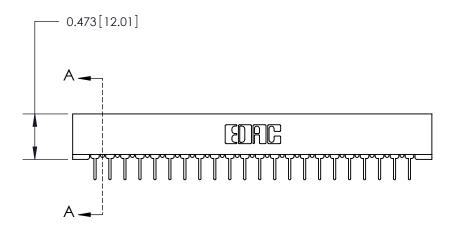

## **Contact Detail**

PC Tail .023x.013(0.58x0.33) - Tail LG=.213(5.41)

.156 [3.96] Contact Spacing x .200 [5.08] Row Spacing

**SECTION A-A** 

.095 [2.41] Point of Contact (Measured from bottom of Card Slot)