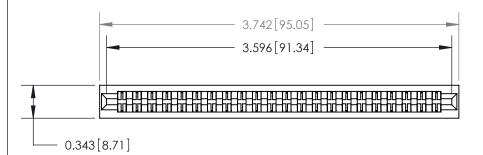

**Mounting Option** 

No Mounting Lugs

## **Contact Detail**

PC Tail .023x.013(0.58x0.33) - Tail LG=.213(5.41)

.156 [3.96] Contact Spacing x .200 [5.08] Row Spacing





**SECTION A-A** 

.095 [2.41] Point of Contact (Measured from bottom of Card Slot)



**See Accompanying Page for:** 

**Contact Bend Details** 

807/857 Series High Temp Card Edge Connector Part Number: 857-044-524-201

YOUR CONNECTION TO QUALITY & SERVICE

| ACAD REFERENCE NO. 807 ENG MASTER |                  |
|-----------------------------------|------------------|
| DRAWN: J.LEE                      | DATE: AUG. 11/09 |
| CHECKED:                          | DATE:            |
| SCALE: NTS                        | SHEET 1 OF 2     |
| DRAWING NUMBER                    | ISSUE            |

807 Assembly