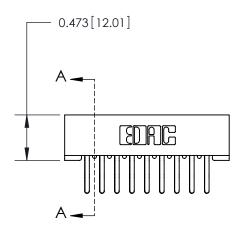

## **Contact Detail**

Extender Board Bend (Code 522 Contacts) .156 [3.96] Contact Spacing x .200 [5.08] Row Spacing

1.714[43.54] -- 1.568 [39.83] — 0.343[8.71]

**See Accompanying Page for:** 

**Contact Bend Details** 

**SECTION A-A** 

.095 [2.41] Point of Contact (Measured from bottom of Card Slot) Card Slot Accepts .054 [1.37] to .070 [1.78] Thick P.C. Board

| 807/857 Series High Temp Card Edge Connector |
|----------------------------------------------|
| Part Number: 857-018-560-201                 |