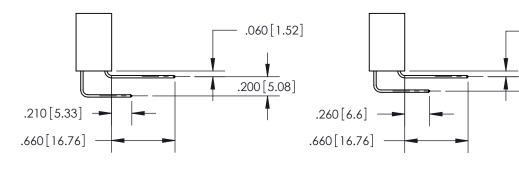

**EDAC INC** TORONTO, ONTARIO CANADA

THIS IS A C.A.D. GENERATED DRAWING DO NOT MAKE MANUAL REVISIONS TO MASTER.

ISSUE NUMBER

.165[4.19]

ORIGINAL

1

.060 [1.52] .150 [3.81] .125(3.18) to .210(5.33)

.375 [9.54] .125(3.18) to .210(5.33)

**Contact Code 558** 

**Contact Code 559** 

**Contact Code 560** 

INSULATOR MATERIAL: THERMOPLASTIC POLYESTER, UL 94V-0 CONTACT MATERIAL; COPPER, NICKEL, TIN ALLOY CA-725 CONTACT PLATING: GOLD ON THE MATING AREA, TIN-LEAD ON THE CONTACT TAILS, NICKEL UNDERPLATE

## 846/896 SERIES HIGH TEMP CARD EDGE CONNECTOR CONTACT CODE 555,556,558,559,560 DIMENSIONS

YOUR CONNECTION TO QUALITY & SERVICE

**EDAC INC** TORONTO, ONTARIO CANADA

THESE DRAWINGS AND SPECIFICATIONS ARE THE PROPERTY OF EDAC INC.,AND SHALL NOT BE REPRODUCED, OR COPIED OR USED AS THE BASIS FOR THE MANUFACTURE OR SALE OF APPARATUS WITHOUT WRITTEN PERMISSION.

**Outside Tails** 

**Outside Tails** 

| ACAD REFERENCE NO. |       | 846-ENG-MASTER   |        |
|--------------------|-------|------------------|--------|
| DRAWN:             | J.LEE | DATE: APR. 22/09 |        |
| CHECKED:           |       | DATE:            |        |
| SCALE:             | 1:1   | SHEET            | 2 OF 2 |
| DRAWING NUMBER     |       | ISSUE            |        |