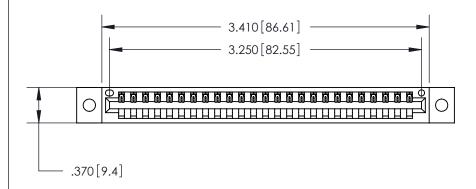

Contact Dimensions: 526-P.C. Tail .018 Sq. (0.46 Sq.) - Tail LG. =.350 (8.89) .125 (3.18) Contact Spacing x .250 (6.35) Row Spacing

THIS IS A C.A.D. GENERATED DRAWING DO NOT MAKE MANUAL REVISIONS TO MASTER.

Card Slot Accepts .054 [1.37] to .070 [1.78] Thick P.C. Board

.330 [8.38] Card Slot .160 [4.07] Point of Contact — ISSUE NUMBER

ORIGINAL

INSULATOR MATERIAL: THERMOPLASTIC POLYESTER, UL 94V-0 CONTACT MATERIAL; COPPER, NICKEL, TIN ALLOY CA-725

CONTACT PLATING: GOLD ON THE MATING AREA, TIN-LEAD

ON THE CONTACT TAILS, NICKEL UNDERPLATE

.600 [15.24]

846/896 SERIES HIGH TEMP CARD EDGE CONNECTOR PART NUMBER: 846-025-526-102

YOUR CONNECTION TO QUALITY & SERVICE