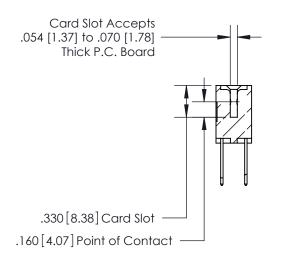

## 846/896 SERIES HIGH TEMP CARD EDGE CONNECTOR CONTACT CODE 555,556,558,559,560 DIMENSIONS

.150 [3.81]

YOUR CONNECTION TO QUALITY & SERVICE

**Contact Code 559** 

**EDAC INC** TORONTO, ONTARIO CANADA

THESE DRAWINGS AND SPECIFICATIONS ARE THE PROPERTY OF EDAC INC.,AND SHALL NOT BE REPRODUCED, OR COPIED OR USED AS THE BASIS FOR THE MANUFACTURE OR SALE OF APPARATUS WITHOUT WRITTEN PERMISSION.