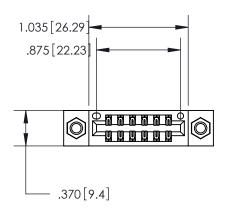

## 846/896 SERIES HIGH TEMP CARD EDGE CONNECTOR PART NUMBER: 846-012-522-207

**EDAC INC** TORONTO, ONTARIO CANADA

THESE DRAWINGS AND SPECIFICATIONS ARE THE PROPERTY OF EDAC INC., AND SHALL NOT BE REPRODUCED, OR COPIED OR USED AS THE BASIS FOR THE MANUFACTURE OR SALE OF APPARATUS WITHOUT WRITTEN PERMISSION.

Contact Dimensions: 522-P.C. Tail .025 Sq. (0.64 Sq.) - Tail LG. =.440 (11.18) .125 (3.18) Contact Spacing x .250 (6.35) Row Spacing

INSULATOR MATERIAL: THERMOPLASTIC POLYESTER, UL 94V-0 CONTACT MATERIAL; COPPER, NICKEL, TIN ALLOY CA-725 CONTACT PLATING: GOLD ON THE MATING AREA, TIN-LEAD