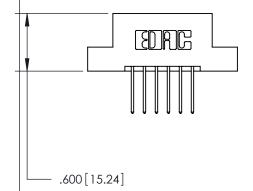

THIS IS A C.A.D. GENERATED DRAWING DO NOT MAKE MANUAL REVISIONS TO MASTER.

ISSUE NUMBER

.165[4.19]

.375 [9.54]

ORIGINAL

1

.060 [1.52] .125(3.18) to .210(5.33) **Outside Tails** .125(3.18) to .210(5.33) **Outside Tails** 