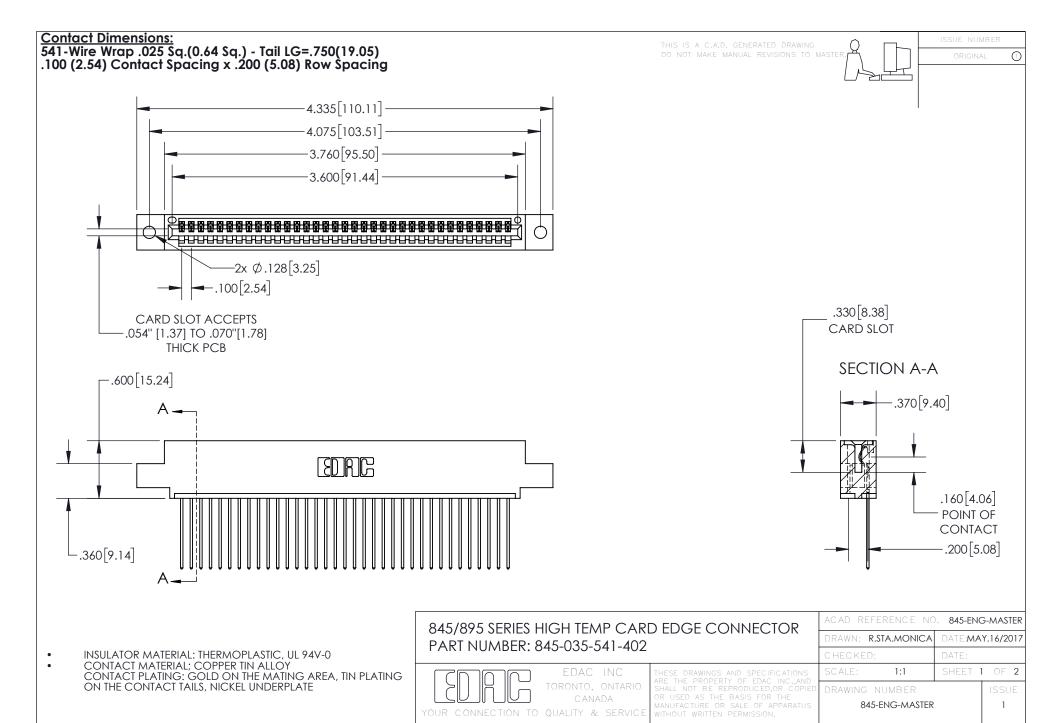

INSULATOR MATERIAL: THERMOPLASTIC POLYESTER, UL 94V-0 DAP MATERIAL AVAILABLE UPON REQUEST

**Contact Code 558** 

CONTACT MATERIAL; COPPER ALLOY CONTACT PLATING: GOLD ON THE MATING AREA, TIN PLATING ON THE CONTACT TAILS, NICKEL UNDERPLATE

## 845/895 SERIES HIGH TEMP CARD EDGE CONNECTOR CONTACT CODE 555,556,558,559,560 DIMENSIONS

YOUR CONNECTION TO QUALITY & SERVICE

Contact Code 559

|   | ACAD REFERENCE NO. 845-ENG-MASTER |                  |  |
|---|-----------------------------------|------------------|--|
|   | DRAWN: R.STA.MONICA               | DATE:MAY.16/2017 |  |
|   | CHECKED:                          | DATE:            |  |
|   | SCALE: 1:1                        | SHEET 2 OF 2     |  |
| D | DRAWING NUMBER                    | ISSUE            |  |

Contact Code 560