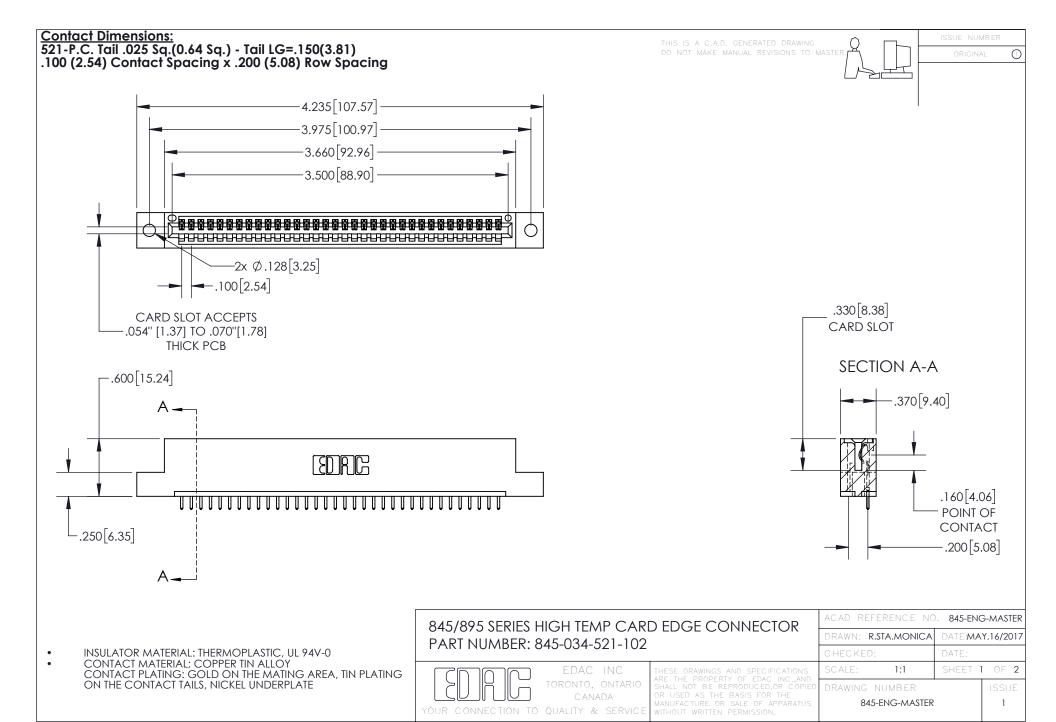

INSULATOR MATERIAL: THERMOPLASTIC POLYESTER, UL 94V-0 DAP MATERIAL AVAILABLE UPON REQUEST

**Contact Code 558** 

CONTACT MATERIAL; COPPER ALLOY CONTACT PLATING: GOLD ON THE MATING AREA, TIN PLATING ON THE CONTACT TAILS, NICKEL UNDERPLATE

## 845/895 SERIES HIGH TEMP CARD EDGE CONNECTOR CONTACT CODE 555,556,558,559,560 DIMENSIONS

YOUR CONNECTION TO QUALITY & SERVICE

Contact Code 559

|   | ACAD REFERENCE NO. 845-ENG-MASTER |                  |  |
|---|-----------------------------------|------------------|--|
|   | DRAWN: R.STA.MONICA               | DATE:MAY.16/2017 |  |
|   | CHECKED:                          | DATE:            |  |
|   | SCALE: 1:1                        | SHEET 2 OF 2     |  |
| D | DRAWING NUMBER                    | ISSUE            |  |

Contact Code 560