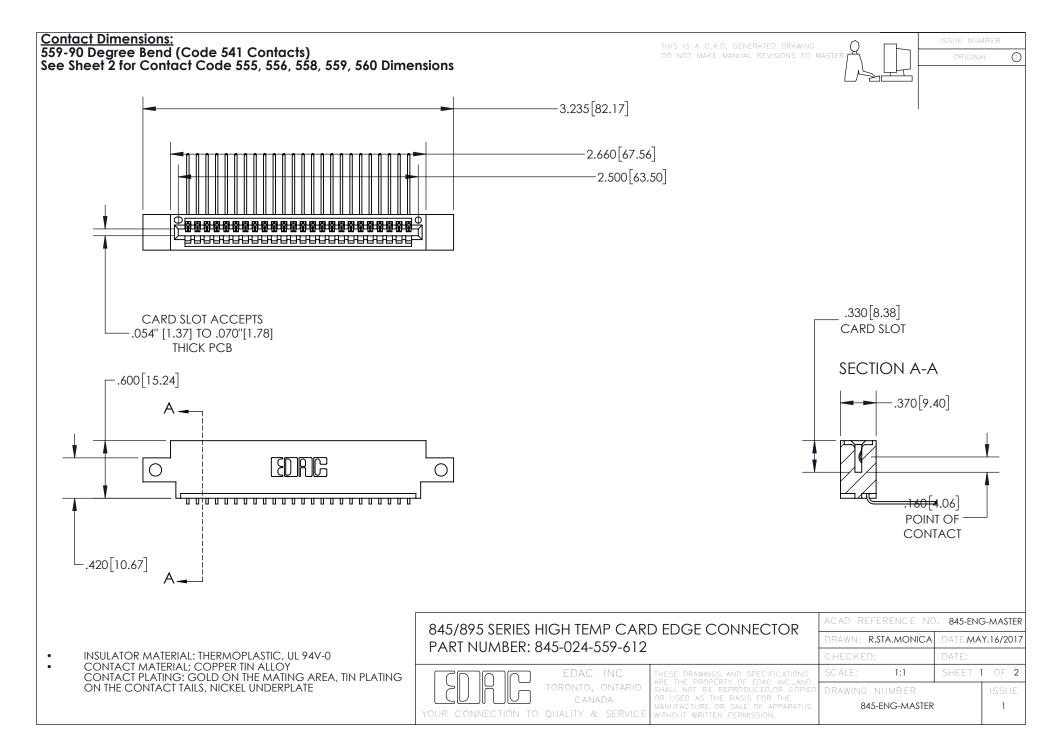

## 845/895 SERIES HIGH TEMP CARD EDGE CONNECTOR CONTACT CODE 555,556,558,559,560 DIMENSIONS

YOUR CONNECTION TO QUALITY & SERVICE

|   | ACAD REFERENCE NO. 845-ENG-MASTER |                  |
|---|-----------------------------------|------------------|
|   | DRAWN: R.STA.MONICA               | DATE:MAY.16/2017 |
|   | CHECKED:                          | DATE:            |
| D | SCALE: 1:1                        | SHEET 2 OF 2     |
|   | DRAWING NUMBER                    | ISSUE            |