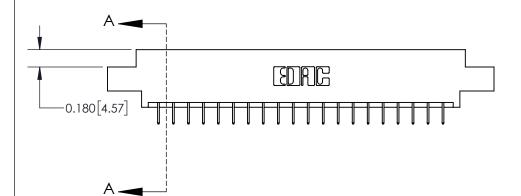

## **Contact Detail**

524-P.C. Tail .018 Sq.(0.46 Sq.) - Tail LG=.175(4.45) .156 [3.96] Contact Spacing x .200 [5.08] Row Spacing

-4.026 [102.26] -3.716[94.39] -3.430 [87.12] 3.284 [83.41] Card Slot Accepts .054 [1.37] to .070 [1.78] Thick P.C. Board

ACAD REFERENCE NO. 837 ENG MASTER DRAWN: J.LEE DATE: OCT. 06/09 CHECKED: DATE: SCALE: SHEET 1 OF 2 NTS DRAWING NUMBER **ISSUE** 837 Assembly

**See Accompanying Page for: Contact Bend Details** 

0.370 [9.40]