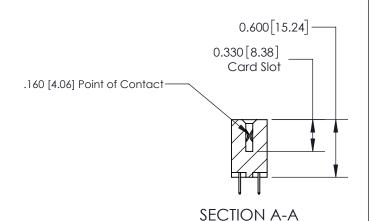

## **Contact Detail**

524-P.C. Tail .018 Sq.(0.46 Sq.) - Tail LG=.175(4.45) .156 [3.96] Contact Spacing x .200 [5.08] Row Spacing

-4.026 [102.26] -3.716[94.39] -3.430 [87.12] 3.284 [83.41] Card Slot Accepts .054 [1.37] to .070 [1.78] Thick P.C. Board