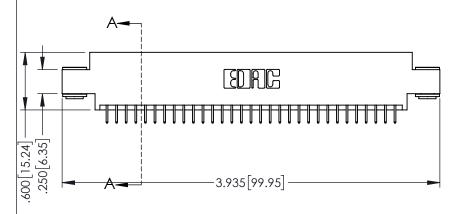

<u>Contact Dimensions:</u>
525-P.C. Tail .018 Sq.(0.46 Sq.) - Tail LG=.150(3.81)
.100 (2.54) Contact Spacing x .200 (5.08) Row Spacing

1

..330[8.38] CARD SLOT .160[4.06] POINT OF CONTACT **SECTION A-A** 

- INSULATOR MATERIAL: THERMOPLASTIC PBT BLACK, UL 94V-0
- CONTACT MATERIAL; COPPER TIN ALLOY CONTACT PLATING: GOLD ON THE MATING AREA, TIN PLATING ON THE CONTACT TAILS, NICKEL UNDERPLATE

| 345/395 SERIES CARD EDGE CONNECTOR |
|------------------------------------|
| PART NUMBER: 395-062-525-803       |