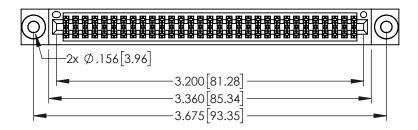

<u>Contact Dimensions:</u>
525-P.C. Tail .018 Sq.(0.46 Sq.) - Tail LG=.150(3.81)
.100 (2.54) Contact Spacing x .200 (5.08) Row Spacing

1

..330[8.38] CARD SLOT .160[4.06] POINT OF CONTACT **SECTION A-A** 

- INSULATOR MATERIAL: THERMOPLASTIC PBT BLACK, UL 94V-0
- CONTACT MATERIAL; COPPER TIN ALLOY CONTACT PLATING: GOLD ON THE MATING AREA, TIN PLATING ON THE CONTACT TAILS, NICKEL UNDERPLATE

| 345/395 SERIES CARD EDGE CONNECTOR |
|------------------------------------|
| PART NUMBER: 395-062-525-803       |