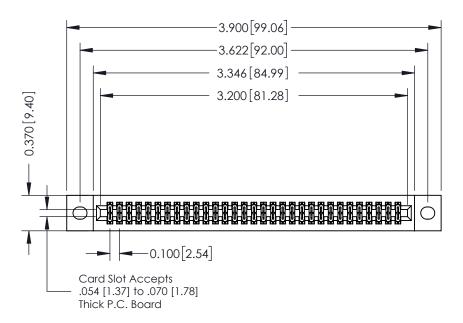

## **See Accompanying Pages for:**

- **Contact Bend Details**
- **Mounting Options**

342 / 392 Card Edge Connector Part Number: 392-062-542-202

YOUR CONNECTION TO QUALITY & SERVICE

| ACAD REFERENCE NO. 342 ENG MASTER |                  |  |  |  |
|-----------------------------------|------------------|--|--|--|
| DRAWN: J.LEE                      | DATE: OCT. 06/09 |  |  |  |
| CHECKED:                          | DATE:            |  |  |  |
| SCALE: NTS                        | SHEET 1 OF 3     |  |  |  |
| DRAWING NUMBER                    | ISSUE            |  |  |  |