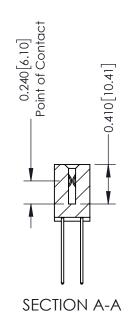

## **Contact Detail**

542-Wire Wrap .025 Sq.(0.64 Sq.) - Tail LG=.655(16.64) .100 [2.54] Contact Spacing x .200 [5.08] Row Spacing