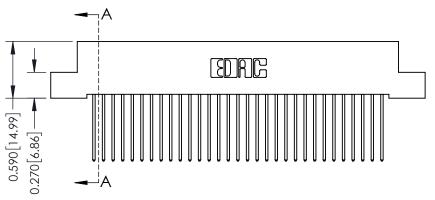

**Mounting Option** 

02-.128 (3.25) Wide Mounting Slots

## **Contact Detail**

542-Wire Wrap .025 Sq.(0.64 Sq.) - Tail LG=.655(16.64) .100 [2.54] Contact Spacing x .200 [5.08] Row Spacing









## **See Accompanying Pages for:**

- **Contact Bend Details**
- **Mounting Options**

342 / 392 Card Edge Connector Part Number: 392-062-542-202

YOUR CONNECTION TO QUALITY & SERVICE

| ACAD REFERENCE NO. 342 ENG MASTER |                  |  |  |  |
|-----------------------------------|------------------|--|--|--|
| DRAWN: J.LEE                      | DATE: OCT. 06/09 |  |  |  |
| CHECKED:                          | DATE:            |  |  |  |
| SCALE: NTS                        | SHEET 1 OF 3     |  |  |  |
| DRAWING NUMBER                    | ISSUE            |  |  |  |

342 Assembly

THIS IS A C.A.D. GENERATED DRAWING DO NOT MAKE MANUAL REVISIONS TO MASTER. ISSUE NUMBER

ORIGINAL

1



| 342 / 392 Series Card Edge Connector<br>Contact Bend Detail |