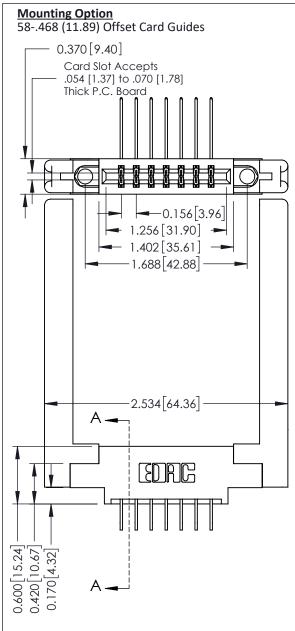

**See Accompanying Pages for:** 

**Mounting Options** 

**Contact Bend Details** 

**Contact Detail** 

558-90 Degree Bend (Code 541 Contacts)

.156 [3.96] Contact Spacing x .200 [5.08] Row Spacing

THIS IS A C.A.D. GENERATED DRAWING DO NOT MAKE MANUAL REVISIONS TO MASTER.