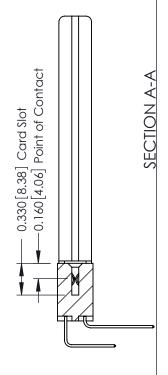

**See Accompanying Pages for:** 

**Mounting Options** 

**Contact Bend Details** 

**Contact Detail** 

558-90 Degree Bend (Code 541 Contacts)

.156 [3.96] Contact Spacing x .200 [5.08] Row Spacing

THIS IS A C.A.D. GENERATED DRAWING DO NOT MAKE MANUAL REVISIONS TO MASTER.