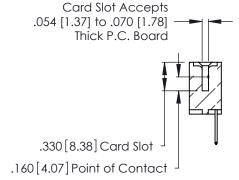

<u>Contact Dimensions:</u>
526-P.C. Tail .018 Sq. (0.46 Sq.) - Tail LG. =.350 (8.89)
.125 (3.18) Contact Spacing x .250 (6.35) Row Spacing

- INSULATOR MATERIAL: THERMOPLASTIC POLYESTER, UL 94V-0 CONTACT MATERIAL; COPPER, NICKEL, TIN ALLOY CA-725
- CONTACT PLATING: GOLD ON THE MATING AREA, TIN-LEAD ON THE CONTACT TAILS, NICKEL UNDERPLATE

Contact Code 560

INSULATOR MATERIAL: THERMOPLASTIC POLYESTER, UL 94V-0 CONTACT MATERIAL; COPPER, NICKEL, TIN ALLOY CA-725 CONTACT PLATING: GOLD ON THE MATING AREA, TIN-LEAD

ON THE CONTACT TAILS, NICKEL UNDERPLATE