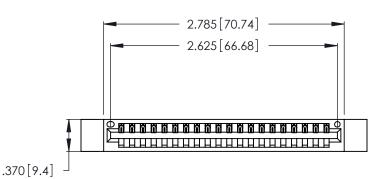

THIS IS A C.A.D. GENERATED DRAWING DO NOT MAKE MANUAL REVISIONS TO MASTER.

1

346/396 SERIES CARD EDGE CONNECTOR PART NUMBER: 346-020-526-612

**EDAC INC** TORONTO, ONTARIO CANADA

THESE DRAWINGS AND SPECIFICATIONS ARE THE PROPERTY OF EDAC INC.,AND SHALL NOT BE REPRODUCED, OR COPIED OR USED AS THE BASIS FOR THE MANUFACTURE OR SALE OF APPARATUS WITHOUT WRITTEN PERMISSION.

<u>Contact Dimensions:</u>
526-P.C. Tail .018 Sq. (0.46 Sq.) - Tail LG. =.350 (8.89)
.125 (3.18) Contact Spacing x .250 (6.35) Row Spacing

- INSULATOR MATERIAL: THERMOPLASTIC POLYESTER, UL 94V-0 CONTACT MATERIAL; COPPER, NICKEL, TIN ALLOY CA-725
- CONTACT PLATING: GOLD ON THE MATING AREA, TIN-LEAD ON THE CONTACT TAILS, NICKEL UNDERPLATE