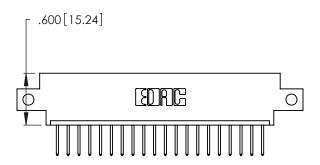

THIS IS A C.A.D. GENERATED DRAWING DO NOT MAKE MANUAL REVISIONS TO MASTER.

1

346/396 SERIES CARD EDGE CONNECTOR PART NUMBER: 346-020-526-612

**EDAC INC** TORONTO, ONTARIO CANADA

THESE DRAWINGS AND SPECIFICATIONS ARE THE PROPERTY OF EDAC INC.,AND SHALL NOT BE REPRODUCED, OR COPIED OR USED AS THE BASIS FOR THE MANUFACTURE OR SALE OF APPARATUS WITHOUT WRITTEN PERMISSION.

346/396 SERIES CARD EDGE CONNECTOR CONTACT CODE 555,556,558,559,560 DIMENSIONS

YOUR CONNECTION TO QUALITY & SERVICE

**EDAC INC** TORONTO, ONTARIO CANADA

THESE DRAWINGS AND SPECIFICATIONS ARE THE PROPERTY OF EDAC INC.,AND SHALL NOT BE REPRODUCED, OR COPIED OR USED AS THE BASIS FOR THE MANUFACTURE OR SALE OF APPARATUS WITHOUT WRITTEN PERMISSION.