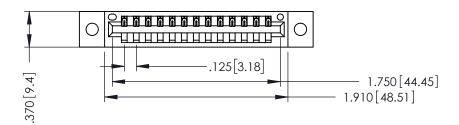

346/396 SERIES CARD EDGE CONNECTOR PART NUMBER: 346-013-521-602

YOUR CONNECTION TO QUALITY & SERVICE

**EDAC INC** TORONTO, ONTARIO CANADA

THESE DRAWINGS AND SPECIFICATIONS ARE THE PROPERTY OF EDAC INC.,AND SHALL NOT BE REPRODUCED,OR COPIED OR USED AS THE BASIS FOR THE MANUFACTURE OR SALE OF APPARATUS WITHOUT WRITTEN PERMISSION.

| ACAD REFERENCE NO.   | 346-ENG-MASTER   |
|----------------------|------------------|
| DRAWN: J.LEE         | DATE: APR. 22/09 |
| CHECKED:             | DATE:            |
| SCALE: 1:1           | SHEET 1 OF 2     |
| DRAWING NUMBER       | ISSUE            |
| 0.44 50.00 0.44 0.75 | ,                |