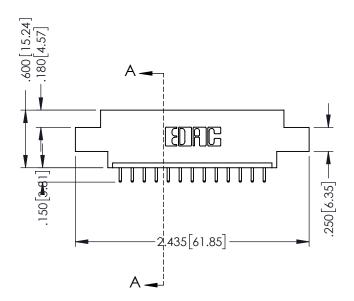

## 346/396 SERIES CARD EDGE CONNECTOR CONTACT CODE 555,556,558,559,560 DIMENSIONS

YOUR CONNECTION TO QUALITY & SERVICE

**EDAC INC** TORONTO, ONTARIO CANADA

THESE DRAWINGS AND SPECIFICATIONS ARE THE PROPERTY OF EDAC INC.,AND SHALL NOT BE REPRODUCED, OR COPIED OR USED AS THE BASIS FOR THE MANUFACTURE OR SALE OF APPARATUS WITHOUT WRITTEN PERMISSION.

|               | ACAD REFERENCE NO. | 346-ENG-MASTER   |
|---------------|--------------------|------------------|
|               | DRAWN: J.LEE       | DATE: APR. 22/09 |
| )             | CHECKED:           | DATE:            |
|               | SCALE: 1:1         | SHEET 2 OF 2     |
|               | DRAWING NUMBER     | ISSUE            |
| 346-ENG-MASTE |                    | 1                |