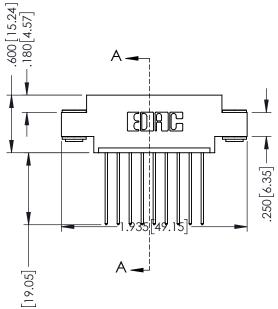

.330 [8.38] Slot Depth .160 [4.06] Point of Contact

ISSUE NUMBER ORIGINAL 1

## **Contact Code 555**

## **Contact Code 556**

INSULATOR MATERIAL: THERMOPLASTIC POLYESTER, UL 94V-0 CONTACT MATERIAL; COPPER, NICKEL, TIN ALLOY CA-725 CONTACT PLATING: GOLD ON THE MATING AREA, TIN-LEAD

ON THE CONTACT TAILS, NICKEL UNDERPLATE

## 346/396 SERIES CARD EDGE CONNECTOR CONTACT CODE 555,556,558,559,560 DIMENSIONS

YOUR CONNECTION TO QUALITY & SERVICE

**EDAC INC** TORONTO, ONTARIO CANADA

THESE DRAWINGS AND SPECIFICATIONS ARE THE PROPERTY OF EDAC INC.,AND SHALL NOT BE REPRODUCED, OR COPIED OR USED AS THE BASIS FOR THE MANUFACTURE OR SALE OF APPARATUS WITHOUT WRITTEN PERMISSION.

|  | ACAD REFERENCE NO. | 346-ENG-MASTER   |
|--|--------------------|------------------|
|  | DRAWN: J.LEE       | DATE: APR. 22/09 |
|  | CHECKED:           | DATE:            |
|  | SCALE: 1:1         | SHEET 2 OF 2     |
|  | DRAWING NUMBER     | ISSUE            |
|  | 346-ENG-MASTER     | 1                |