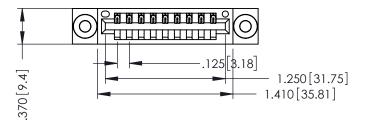

THIS IS A C.A.D. GENERATED DRAWING DO NOT MAKE MANUAL REVISIONS TO MASTER.

ISSUE NUMBER

ORIGINAL

1

IBULATOR MATERIAL: THERMOPLASTIC POLYESTER, UL 94V-0 CONTACT MATERIAL; COPPER, NICKEL, TIN\_ALLOY CA-725 CONTACT PLATING: GOLD ON THE MATING AREA, TIN-LEAD ON THE CONTACT TAILS, NICKEL UNDERPLATE

346/396 SERIES CARD EDGE CONNECTOR PART NUMBER: 346-009-541-603

YOUR CONNECTION TO QUALITY & SERVICE

**EDAC INC** TORONTO, ONTARIO CANADA

THESE DRAWINGS AND SPECIFICATIONS ARE THE PROPERTY OF EDAC INC.,AND SHALL NOT BE REPRODUCED,OR COPIED OR USED AS THE BASIS FOR THE MANUFACTURE OR SALE OF APPARATUS WITHOUT WRITTEN PERMISSION.

| SECTION A-A |              |                  |
|-------------|--------------|------------------|
| ACAD REFE   | ERENCE NO.   | 346-ENG-MASTER   |
| DRAWN:      | J.LEE        | DATE: APR. 22/09 |
| CHECKED:    |              | DATE:            |
| SCALE:      | 1:1          | SHEET 1 OF 2     |
| DRAWING I   | NUMBER       | ISSUE            |
| 346         | 6-ENG-MASTER | 1                |