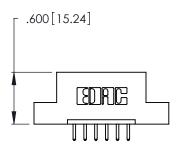

346/396 SERIES CARD EDGE CONNECTOR CONTACT CODE 555,556,558,559,560 DIMENSIONS

YOUR CONNECTION TO QUALITY & SERVICE

**EDAC INC** TORONTO, ONTARIO CANADA

THESE DRAWINGS AND SPECIFICATIONS ARE THE PROPERTY OF EDAC INC.,AND SHALL NOT BE REPRODUCED, OR COPIED OR USED AS THE BASIS FOR THE MANUFACTURE OR SALE OF APPARATUS WITHOUT WRITTEN PERMISSION.