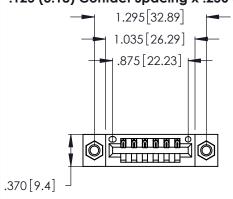

<u>Contact Dimensions:</u>
520-P.C. Tail .030x.018 (0.76x0.46) - Tail LG. = .175 (4.45) .125 (3.18) Contact Spacing x .250 (6.35) Row Spacing

- INSULATOR MATERIAL: THERMOPLASTIC POLYESTER, UL 94V-0 CONTACT MATERIAL; COPPER, NICKEL, TIN ALLOY CA-725
- CONTACT PLATING: GOLD ON THE MATING AREA, TIN-LEAD ON THE CONTACT TAILS, NICKEL UNDERPLATE

346/396 SERIES CARD EDGE CONNECTOR CONTACT CODE 555,556,558,559,560 DIMENSIONS

YOUR CONNECTION TO QUALITY & SERVICE

**EDAC INC** TORONTO, ONTARIO CANADA

THESE DRAWINGS AND SPECIFICATIONS ARE THE PROPERTY OF EDAC INC.,AND SHALL NOT BE REPRODUCED, OR COPIED OR USED AS THE BASIS FOR THE MANUFACTURE OR SALE OF APPARATUS WITHOUT WRITTEN PERMISSION.