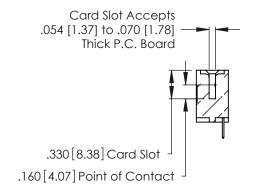

346/396 SERIES CARD EDGE CONNECTOR CONTACT CODE 555,556,558,559,560 DIMENSIONS

YOUR CONNECTION TO QUALITY & SERVICE

**EDAC INC** TORONTO, ONTARIO CANADA

THESE DRAWINGS AND SPECIFICATIONS ARE THE PROPERTY OF EDAC INC.,AND SHALL NOT BE REPRODUCED, OR COPIED OR USED AS THE BASIS FOR THE MANUFACTURE OR SALE OF APPARATUS WITHOUT WRITTEN PERMISSION.