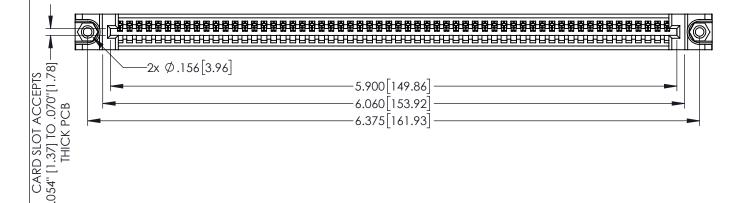

<u>Contact Dimensions:</u>
544-Wire Wrap .050x.025(1.27x0.64) - Tail LG=.750(19.05)
.100 (2.54) Contact Spacing x .200 (5.08) Row Spacing

THIS IS A C.A.D. GENERATED DRAWING DO NOT MAKE MANUAL REVISIONS TO MAST

SOL NUMBER

ORIGINAL

1

SECTION A-A

INSULATOR MATERIAL: THERMOPLASTIC PBT BLACK, UL 94V-0

CONTACT MATERIAL; COPPER TIN ALLOY

CONTACT PLATING: GOLD ON THE MATING AREA, TIN PLATING ON THE CONTACT TAILS, NICKEL UNDERPLATE

| 345/395 SERIES CARD EDGE CONNECTOR |
|------------------------------------|
| PART NUMBER: 345-058-544-688       |

TORONTO, ONTARIO CANADA

YOUR CONNECTION TO QUALITY & SERVICE

THESE DRAWINGS AND SPECIFICATIONS ARE THE PROPERTY OF EDAC INC.,AND SHALL NOT BE REPRODUCED,OR COPIED OR USED AS THE BASIS FOR THE MANUFACTURE OR SALE OF APPARATUS WITHOUT WRITTEN PERMISSION.

| ACAD REFERENCE NO. 345-ENG-MASTER |                  |  |
|-----------------------------------|------------------|--|
| DRAWN: R.STA.MONICA               | DATE:MAY.16/2017 |  |
| CHECKED:                          | DATE:            |  |
| SCALE: 1:1                        | SHEET 1 OF 2     |  |
| DRAWING NUMBER                    | ISSUE            |  |
| 345-ENG-MASTER                    | 1                |  |