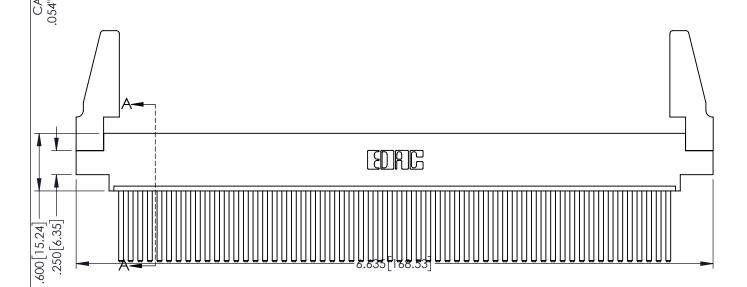

<u>Contact Dimensions:</u>
544-Wire Wrap .050x.025(1.27x0.64) - Tail LG=.750(19.05)
.100 (2.54) Contact Spacing x .200 (5.08) Row Spacing

THIS IS A C.A.D. GENERATED DRAWING DO NOT MAKE MANUAL REVISIONS TO MAST

SOL NUMBER

ORIGINAL

1

SECTION A-A

INSULATOR MATERIAL: THERMOPLASTIC PBT BLACK, UL 94V-0

CONTACT MATERIAL; COPPER TIN ALLOY

CONTACT PLATING: GOLD ON THE MATING AREA, TIN PLATING ON THE CONTACT TAILS, NICKEL UNDERPLATE

| 345/395 SERIES CARD EDGE CONNECTOR |
|------------------------------------|
| PART NUMBER: 345-058-544-688       |

TORONTO, ONTARIO CANADA

YOUR CONNECTION TO QUALITY & SERVICE

THESE DRAWINGS AND SPECIFICATIONS ARE THE PROPERTY OF EDAC INC.,AND SHALL NOT BE REPRODUCED,OR COPIED OR USED AS THE BASIS FOR THE MANUFACTURE OR SALE OF APPARATUS WITHOUT WRITTEN PERMISSION.

| ACAD REFERENCE NO. 345-ENG-MASTER |                  |  |
|-----------------------------------|------------------|--|
| DRAWN: R.STA.MONICA               | DATE:MAY.16/2017 |  |
| CHECKED:                          | DATE:            |  |
| SCALE: 1:1                        | SHEET 1 OF 2     |  |
| DRAWING NUMBER                    | ISSUE            |  |
| 345-ENG-MASTER                    | 1                |  |