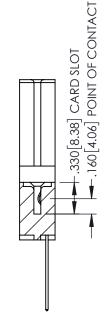

**Contact Code 558** 

Contact Code 559

**Contact Code 560** 

- INSULATOR MATERIAL: THERMOPLASTIC POLYESTER, UL 94V-0 DAP MATERIAL AVAILABLE UPON REQUEST

CONTACT MATERIAL; COPPER ALLOY CONTACT PLATING: GOLD ON THE MATING AREA, TIN PLATING ON THE CONTACT TAILS, NICKEL UNDERPLATE

345/395 SERIES CARD EDGE CONNECTOR CONTACT CODE 555,556,558,559,560 DIMENSIONS

YOUR CONNECTION TO QUALITY & SERVICE

|   | DRAWN: R.STA.MONICA | DATE:MAY.16/2017 |  |
|---|---------------------|------------------|--|
| • | CHECKED:            | DATE:            |  |
|   | SCALE: 1:1          | SHEET 2 OF 2     |  |
| D | DRAWING NUMBER      | ISSUE            |  |
|   | 345-ENG-MASTER      | 1                |  |