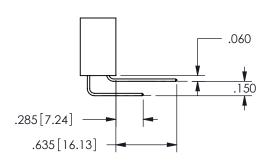

THIS IS A C.A.D. GENERATED DRAWING DO NOT MAKE MANUAL REVISIONS TO MASTER.

ISSUE NUMBER

ORIGINAL

1

<u>Contact Dimensions:</u>
524-P.C. Tail .018 Sq.(0.46 Sq.) - Tail LG=.175(4.45)
.100 (2.54) Contact Spacing x .200 (5.08) Row Spacing

SECTION A-A

ORIGINAL 1

ISSUE NUMBER

**Contact Code 558** 

Contact Code 559

**Contact Code 560** 

- INSULATOR MATERIAL: THERMOPLASTIC POLYESTER, UL 94V-0 DAP MATERIAL AVAILABLE UPON REQUEST
- CONTACT MATERIAL; COPPER ALLOY

CONTACT PLATING: GOLD ON THE MATING AREA, TIN PLATING ON THE CONTACT TAILS, NICKEL UNDERPLATE

345/395 SERIES CARD EDGE CONNECTOR CONTACT CODE 555,556,558,559,560 DIMENSIONS

YOUR CONNECTION TO QUALITY & SERVICE