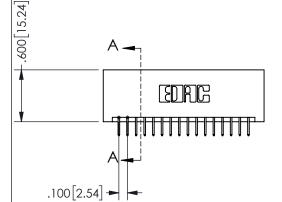

THIS IS A C.A.D. GENERATED DRAWING DO NOT MAKE MANUAL REVISIONS TO MASTER.

ISSUE NUMBER

ORIGINAL

1

<u>Contact Dimensions:</u>
524-P.C. Tail .018 Sq.(0.46 Sq.) - Tail LG=.175(4.45)
.100 (2.54) Contact Spacing x .200 (5.08) Row Spacing

SECTION A-A

ORIGINAL 1

ISSUE NUMBER

**Contact Code 558** 

Contact Code 559

**Contact Code 560** 

- INSULATOR MATERIAL: THERMOPLASTIC POLYESTER, UL 94V-0 DAP MATERIAL AVAILABLE UPON REQUEST
- CONTACT MATERIAL; COPPER ALLOY

CONTACT PLATING: GOLD ON THE MATING AREA, TIN PLATING ON THE CONTACT TAILS, NICKEL UNDERPLATE

345/395 SERIES CARD EDGE CONNECTOR CONTACT CODE 555,556,558,559,560 DIMENSIONS

YOUR CONNECTION TO QUALITY & SERVICE