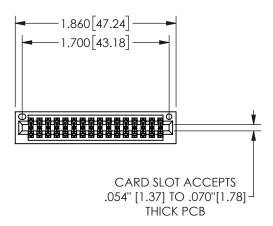

## 345/395 SERIES CARD EDGE CONNECTOR PART NUMBER: 345-032-524-201

YOUR CONNECTION TO QUALITY & SERVICE

**EDAC INC** TORONTO, ONTARIO CANADA

THESE DRAWINGS AND SPECIFICATIONS ARE THE PROPERTY OF EDAC INC.,AND SHALL NOT BE REPRODUCED, OR COPIED OR USED AS THE BASIS FOR THE MANUFACTURE OR SALE OF APPARATUS WITHOUT WRITTEN PERMISSION.

.160 4.06 .330[8.38] POINT OF CARD SLOT CONTACT