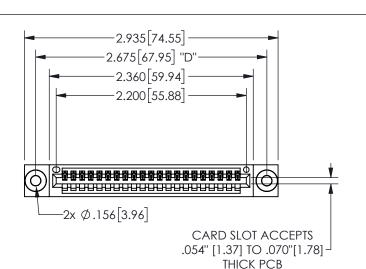

THIS IS A C.A.D. GENERATED DRAWING DO NOT MAKE MANUAL REVISIONS TO MASTER.

ISSUE NUMBER

ORIGINAL

1

.160 4.06 .330[8.38] POINT OF CARD SLOT CONTACT

.240[6.1] 600 15.24 250 [6.35] .100[2.54]

<u>Contact Dimensions:</u>
520-P.C. Tail .030x.018(0.76x0.46) - Tail LG=.175(4.45)
.100 (2.54) Contact Spacing x .200 (5.08) Row Spacing

345/395 SERIES CARD EDGE CONNECTOR PART NUMBER: 345-021-520-403

YOUR CONNECTION TO QUALITY & SERVICE

**EDAC INC** TORONTO, ONTARIO CANADA

THESE DRAWINGS AND SPECIFICATIONS ARE THE PROPERTY OF EDAC INC.,AND SHALL NOT BE REPRODUCED, OR COPIED OR USED AS THE BASIS FOR THE MANUFACTURE OR SALE OF APPARATUS WITHOUT WRITTEN PERMISSION.