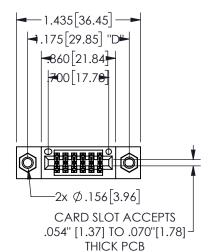

THIS IS A C.A.D. GENERATED DRAWING DO NOT MAKE MANUAL REVISIONS TO MASTER.

ISSUE NUMBER

ORIGINAL

1

<u>Contact Dimensions:</u>
521-P.C. Tail .025 Sq.(0.64 Sq.) - Tail LG=.150(3.81)
.100 (2.54) Contact Spacing x .200 (5.08) Row Spacing

.160 4.06 .330[8.38] POINT OF CARD SLOT CONTACT .150 [3.81]

## **SECTION A-A**

345/395 SERIES CARD EDGE CONNECTOR PART NUMBER: 345-012-521-507

**EDAC INC** TORONTO, ONTARIO CANADA

THESE DRAWINGS AND SPECIFICATIONS ARE THE PROPERTY OF EDAC INC., AND SHALL NOT BE REPRODUCED, OR COPIED OR USED AS THE BASIS FOR THE MANUFACTURE OR SALE OF APPARATUS WITHOUT WRITTEN PERMISSION.

| ACAD REFERENCE NO.  | 345-ENC | G-MASTER  |
|---------------------|---------|-----------|
| DRAWN: R.STA.MONICA | DATE:MA | Y.16/2017 |
| CHECKED:            | DATE:   |           |
| SCALE: NTS          | SHEET   | OF 2      |
| DRAWING NUMBER      |         | ISSUE     |
| 345-ENG-MASTER      |         | 1         |
|                     |         |           |