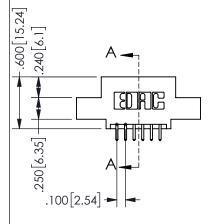

ISSUE NUMBER ORIGINAL

1

**Contact Code 558** 

Contact Code 559

**Contact Code 560** 

INSULATOR MATERIAL: THERMOPLASTIC POLYESTER, UL 94V-0

DAP MATERIAL AVAILABLE UPON REQUEST

CONTACT MATERIAL; COPPER ALLOY CONTACT PLATING: GOLD ON THE MATING AREA, TIN PLATING ON THE CONTACT TAILS, NICKEL UNDERPLATE

345/395 SERIES CARD EDGE CONNECTOR CONTACT CODE 555,556,558,559,560 DIMENSIONS

YOUR CONNECTION TO QUALITY & SERVICE

**EDAC INC** TORONTO, ONTARIO CANADA

THESE DRAWINGS AND SPECIFICATIONS ARE THE PROPERTY OF EDAC INC.,AND SHALL NOT BE REPRODUCED, OR COPIED OR USED AS THE BASIS FOR THE MANUFACTURE OR SALE OF APPARATUS WITHOUT WRITTEN PERMISSION.

| ACAD REFERENCE NO.  | 345-ENG-MASTER   |
|---------------------|------------------|
| DRAWN: R.STA.MONICA | DATE:MAY.16/2017 |
| CHECKED:            | DATE:            |
| SCALE: 1:1          | SHEET 2 OF 2     |
| DRAWING NUMBER      | ISSUE            |
| 345-FNG-MASTER      | 1                |