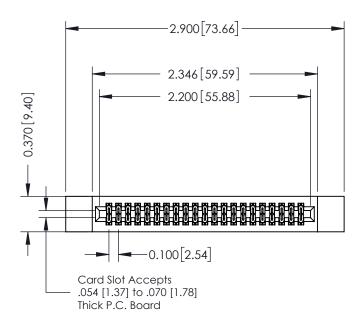

## 342 / 392 Card Edge Connector Part Number: 342-042-560-212

YOUR CONNECTION TO QUALITY & SERVICE

|   | DRAWN: J.LEE   | DATE: O | CT. 06/09 |
|---|----------------|---------|-----------|
|   | CHECKED:       | DATE:   |           |
|   | SCALE: NTS     | SHEET   | 1 OF 3    |
| D | DRAWING NUMBER |         | ISSUE     |
|   | 342 Assembly   |         | 1         |