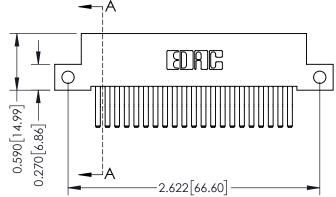

## **Mounting Option**

12-.128 (3.25) Dia. Side Mounting Holes

## **Contact Detail**

560-Extender Board Bend (Code 523 Contacts) .100 [2.54] Contact Spacing x .200 [5.08] Row Spacing

0.410[10.41]

342 ENG MASTER





## 342 / 392 Card Edge Connector Part Number: 342-042-560-212

YOUR CONNECTION TO QUALITY & SERVICE

|   | DRAWN: J.LEE   | DATE: O | CT. 06/09 |
|---|----------------|---------|-----------|
|   | CHECKED:       | DATE:   |           |
|   | SCALE: NTS     | SHEET   | 1 OF 3    |
| D | DRAWING NUMBER |         | ISSUE     |
|   | 342 Assembly   |         | 1         |

**SECTION A-A** 

## **See Accompanying Pages for:**

- **Contact Bend Details**
- **Mounting Options**

THIS IS A C.A.D. GENERATED DRAWING DO NOT MAKE MANUAL REVISIONS TO MASTER. ISSUE NUMBER

ORIGINAL

1



| 342 / 392 Series Card Edge Connector Contact Bend Detail |