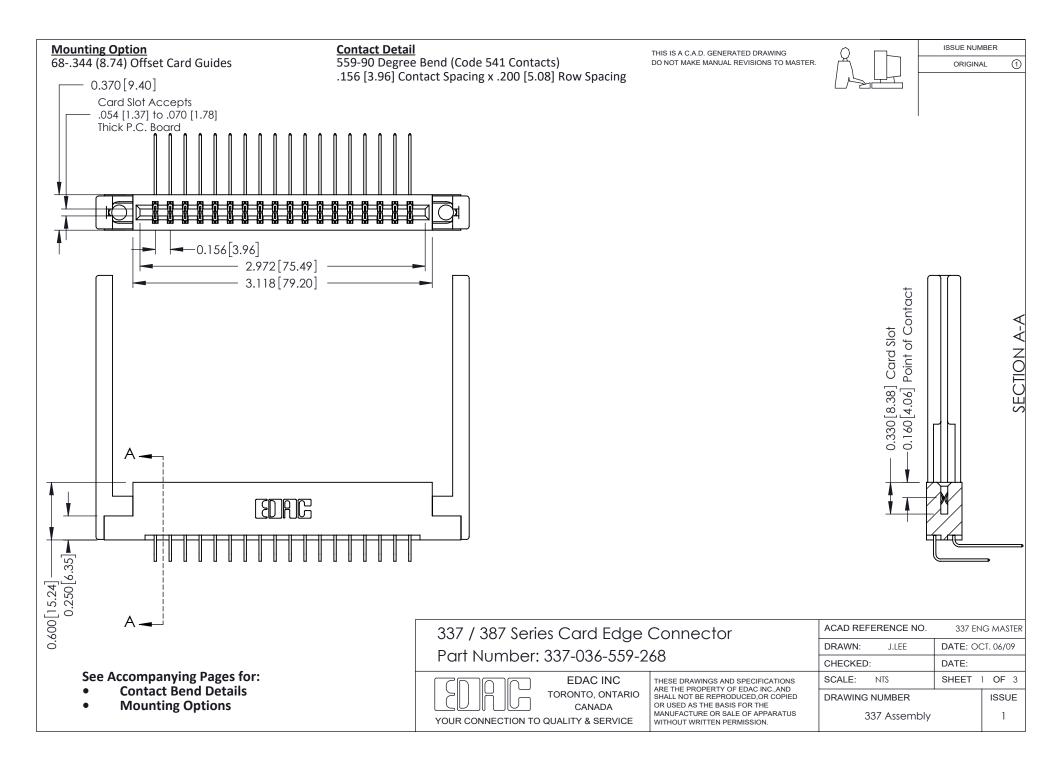

ISSUE NUMBER

ORIGINAL

1



| 337 / 387 Series Card Edge Connector<br>Contact Bend Detail           |                                                                                                                                                                                                  | ACAD REFERENCE NO. 337 E |                  | G MASTER      |
|-----------------------------------------------------------------------|--------------------------------------------------------------------------------------------------------------------------------------------------------------------------------------------------|--------------------------|------------------|---------------|
|                                                                       |