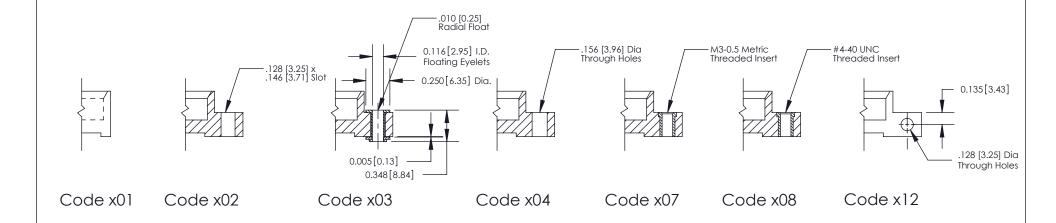

**Mounting Option** 

03-.116 (2.95) I.D. Floating Eyelets

THIS IS A C.A.D. GENERATED DRAWING
DO NOT MAKE MANUAL REVISIONS TO MASTER

SOL NUMBER

ORIGINAL

1

| 333 Series Card Edge Conn                                                                                             | ACAD REFERENCE NO. 333 ENG MASTER                      |          |             |         |           |
|-----------------------------------------------------------------------------------------------------------------------|--------------------------------------------------------|----------|-------------|---------|-----------|
|                                                                                                                       |                                                        |          | J.LEE       | DATE: O | CT. 14/09 |
| Mounting Options                                                                                                      |                                                        | CHECKED: |             | DATE:   |           |
| EDAC INC                                                                                                              | THESE DRAWINGS AND SPECIFICATIONS                      | SCALE:   | NTS         | SHEET : | 3 OF 4    |
| TORONTO, ONTARIO  ARE THE PROPERTY OF EDAC INC., AND SHALL NOT BE REPRODUCED, OR COPIED OR LIST DAY THE RASIS FOR THE | DRAWING                                                | NUMBER   |             | ISSUE   |           |
| YOUR CONNECTION TO QUALITY & SERVICE                                                                                  | CTION TO QUALITY & SERVICE WITHOUT WRITTEN PERMISSION. |          | 33 Assembly |         | 1         |