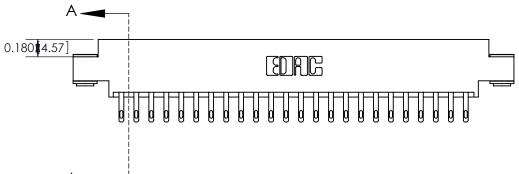

ACAD REFERENCE NO. 333 ENG MASTER

THIS IS A C.A.D. GENERATED DRAWING DO NOT MAKE MANUAL REVISIONS TO MASTER.

ISSUE NUMBER

ORIGINAL

1

| 333 Series Card Edge Conn                                                                                          | ACAD REFERENCE NO. 333 ENG MASTER                                                                                                                                                                                                                                                                                                                                                                                                                                                                                                                                                                                                                                                                                                                                                                                                                                                                                                                                                                                                                                                                                                                                                                                                                                                                                                                                                                                                                                                                                                                                                                                                                                                                                                                                                                                                                                                                                                                                                                                                                                                                                              |                  |         |        |
|--------------------------------------------------------------------------------------------------------------------|--------------------------------------------------------------------------------------------------------------------------------------------------------------------------------------------------------------------------------------------------------------------------------------------------------------------------------------------------------------------------------------------------------------------------------------------------------------------------------------------------------------------------------------------------------------------------------------------------------------------------------------------------------------------------------------------------------------------------------------------------------------------------------------------------------------------------------------------------------------------------------------------------------------------------------------------------------------------------------------------------------------------------------------------------------------------------------------------------------------------------------------------------------------------------------------------------------------------------------------------------------------------------------------------------------------------------------------------------------------------------------------------------------------------------------------------------------------------------------------------------------------------------------------------------------------------------------------------------------------------------------------------------------------------------------------------------------------------------------------------------------------------------------------------------------------------------------------------------------------------------------------------------------------------------------------------------------------------------------------------------------------------------------------------------------------------------------------------------------------------------------|------------------|---------|--------|
| Contact Bend Detail                                                                                                | DRAWN: J.LEE                                                                                                                                                                                                                                                                                                                                                                                                                                                                                                                                                                                                                                                                                                                                                                                                                                                                                                                                                                                                                                                                                                                                                                                                                                                                                                                                                                                                                                                                                                                                                                                                                                                                                                                                                                                                                                                                                                                                                                                                                                                                                                                   | DATE: OCT. 14/09 |         |        |
| Contact bend betail                                                                                                |                                                                                                                                                                                                                                                                                                                                                                                                                                                                                                                                                                                                                                                                                                                                                                                                                                                                                                                                                                                                                                                                                                                                                                                                                                                                                                                                                                                                                                                                                                                                                                                                                                                                                                                                                                                                                                                                                                                                                                                                                                                                                                                                | CHECKED:         | DATE:   |        |
| EDAC INC                                                                                                           |                                                                                                                                                                                                                                                                                                                                                                                                                                                                                                                                                                                                                                                                                                                                                                                                                                                                                                                                                                                                                                                                                                                                                                                                                                                                                                                                                                                                                                                                                                                                                                                                                                                                                                                                                                                                                                                                                                                                                                                                                                                                                                                                |                  | SHEET : | 2 OF 4 |
| TORONTO, ONTARIO  ARE THE PROPERTY OF EDAC INCAND SHALL NOT BE REPRODUCED, OR COPIED  OR USED AS THE BASIS FOR THE | DRAWING NUMBER                                                                                                                                                                                                                                                                                                                                                                                                                                                                                                                                                                                                                                                                                                                                                                                                                                                                                                                                                                                                                                                                                                                                                                                                                                                                                                                                                                                                                                                                                                                                                                                                                                                                                                                                                                                                                                                                                                                                                                                                                                                                                                                 |                  | ISSUE   |        |
| YOUR CONNECTION TO QUALITY & SERVICE                                                                               | CANADA  CANADA  ON USED AS THE BASIS FOR THE |                  |         | 1      |