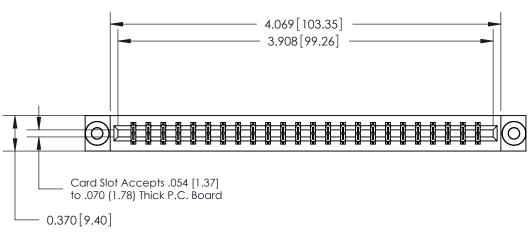

## **Contact Detail**

500-Wire Hole .050x.025(1.27x0.64) - Tail LG=.260(6.60)

.156 [3.96] Contact Spacing x .200 [5.08] Row Spacing

## **See Accompanying Page for:**

- **Bend Detail**
- **Mounting Options**
- **Features and Specifications**

333 Series Card Edge Connector Part Number: 333-048-500-803

CANADA

|        | DRAWN: J.LEE   | DATE: O | CT. 14/09 |
|--------|----------------|---------|-----------|
|        | CHECKED:       | DATE:   |           |
| S<br>D | SCALE: NTS     | SHEET   | 1 OF 4    |
| ED     | DRAWING NUMBER |         | ISSUE     |
| S      | 333 Assembly   |         | 1         |