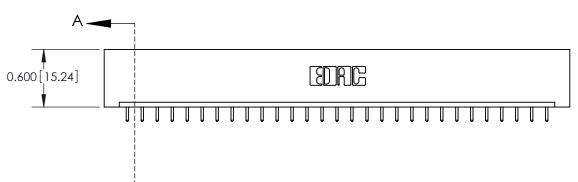

## **Features**

- .156 (3.96) Contact Spacing x .200 (5.08) Row Spacing
- Accepts .062 (1.57) Nominal Thickness P.C. Board
- High Profile Insulator Body .600 (15.24)
- Contact Termination Options include P.C. Tail, Wire Hole, Wire Wrap, 90 Degree, & Extender Board Bends
- Single or Dual Row Configurations
- Variety of Mounting Options, Flush or Offset Lugs
- Accepts Between Contact and In-Contact Polarizing Keys