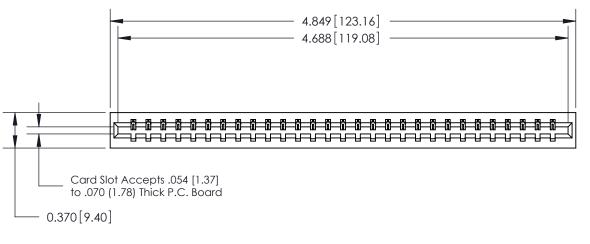

**Mounting Option** 01-No Mounting Lugs **Contact Detail** 

521-P.C. Tail .025 Sq.(0.64 Sq.) - Tail LG=.150(3.81) .156 [3.96] Contact Spacing x .200 [5.08] Row Spacing

## **See Accompanying Page for:**

- **Bend Detail**
- **Mounting Options**
- **Features and Specifications**

| 333 Series Card Edge Connecto |
|-------------------------------|
| Part Number: 333-029-521-101  |