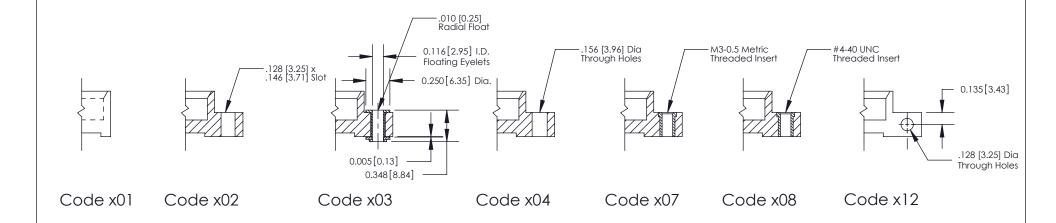

THIS IS A C.A.D. GENERATED DRAWING
DO NOT MAKE MANUAL REVISIONS TO MASTER

SOL NUMBER

ORIGINAL

1

| 333 Series Card Edge Connector       |                                                                     |         | ACAD REFERENCE NO. 333 ENG MASTER |         |           |  |
|--------------------------------------|---------------------------------------------------------------------|---------|-----------------------------------|---------|-----------|--|
| Mounting Options                     |                                                                     | DRAWN:  | J.LEE                             | DATE: O | CT. 14/09 |  |
|                                      |                                                                     | CHECKED | ):                                | DATE:   |           |  |
| EDAC INC                             | THESE DRAWINGS AND SPECIFICATIONS                                   | SCALE:  | NTS                               | SHEET : | 3 OF 4    |  |
| TORONTO, ONTARIO                     | ANADA OR USED AS THE BASIS FOR THE MANUFACTURE OR SALE OF APPARATUS | DRAWING | NUMBER                            |         | ISSUE     |  |
| YOUR CONNECTION TO QUALITY & SERVICE |                                                                     | 3       | 33 Assembly                       |         | 1         |  |