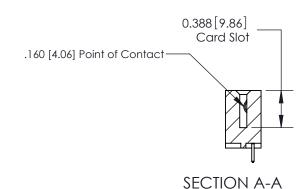

## **Features**

- .156 (3.96) Contact Spacing x .200 (5.08) Row Spacing
- Accepts .062 (1.57) Nominal Thickness P.C. Board
- High Profile Insulator Body .600 (15.24)
- Contact Termination Options include P.C. Tail, Wire Hole, Wire Wrap, 90 Degree, & Extender Board Bends
- Single or Dual Row Configurations
- Variety of Mounting Options, Flush or Offset Lugs
- Accepts Between Contact and In-Contact Polarizing Keys

## **Specifications**

- Insulator Material: Thermoplastic Polyester, UL 94V-0, Colour: Green
- Contact Material: Copper, Nickel, Tin Alloy CA-725
- Contact Plating: Gold on the Mating Area, Tin on the Contact Tails, Nickel Underplate
- Current Rating: 3 Amperes Continuous
- Contact Resistance: 10 Milliohms Maximum
- Dielectric Withstanding Voltage: 1800 V AC rms at Sea Level Between Adjacent Contacts
- Insulation Resistance: 5000 Megohms Minimum
- Operating Temperature: -65 to +105 Degrees C
- Insertion Force: 16 oz (4.45 N) Maximum per Contact Pair when Tested with a .070 (1.78) Thick Gauge
- Withdrawal Force: 1 oz (0.28 N) Minimum per Contact Pair when Tested with a .054 (1.37) Thick Gauge