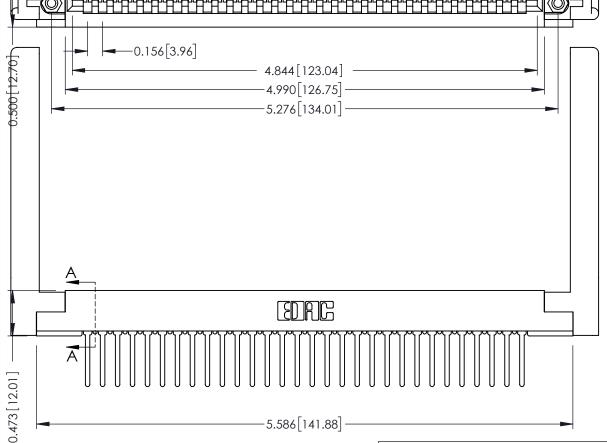

THIS IS A C.A.D. GENERATED DRAWING DO NOT MAKE MANUAL REVISIONS TO MASTER.

ORIGINAL

**SECTION A-A** 

**See Accompanying Pages for:** 

- **Contact Bend Details**
- **Mounting Options**

307 / 357 Card Edge Connector Part Number: 307-030-447-178