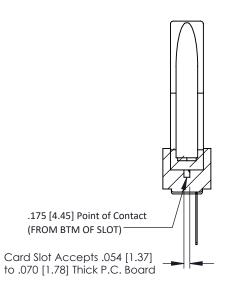

THIS IS A C.A.D. GENERATED DRAWING DO NOT MAKE MANUAL REVISIONS TO MASTER.

ORIGINAL

**SECTION A-A** 

**See Accompanying Pages for:** 

- **Contact Bend Details**
- **Mounting Options**

307 / 357 Card Edge Connector Part Number: 307-030-447-178