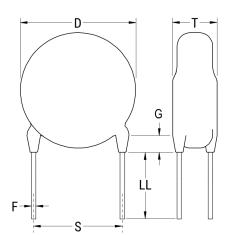

## Obsolete

ERO610 SFTY X1-440 Y2-250, Ceramic, 8200 pF, 20%, 440 VAC (X1), 250 VAC (Y2), Y5U, Lead Spacing = 5mm

The measurement position of Lead Spacing (S) and Width (V) is critical in straight lead capacitors.

Click here for the 3D model.

| Dimensions |                 |
|------------|-----------------|
| D          | 17mm MAX        |
| Т          | 4.5mm MAX       |
| S          | 5mm NOM         |
| LL         | 30mm -3mm       |
| F          | 0.6mm +/-0.05mm |
| G          | 3mm MAX         |
| V          | 1.6mm +/-0.5mm  |