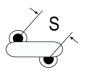

## Obsolete

ERO610 SFTY X1-440 Y2-250, Ceramic, 8200 pF, 20%, 440 VAC (X1), 250 VAC (Y2), Y5U, Lead Spacing = 5mm

The measurement position of Lead Spacing (S) and Width (V) is critical in straight lead capacitors.

Click here for the 3D model.

| Dimensions |                 |
|------------|-----------------|
| D          | 17mm MAX        |
| Т          | 4.5mm MAX       |
| S          | 5mm NOM         |
| LL         | 30mm -3mm       |
| F          | 0.6mm +/-0.05mm |
| G          | 3mm MAX         |
| V          | 1.6mm +/-0.5mm  |