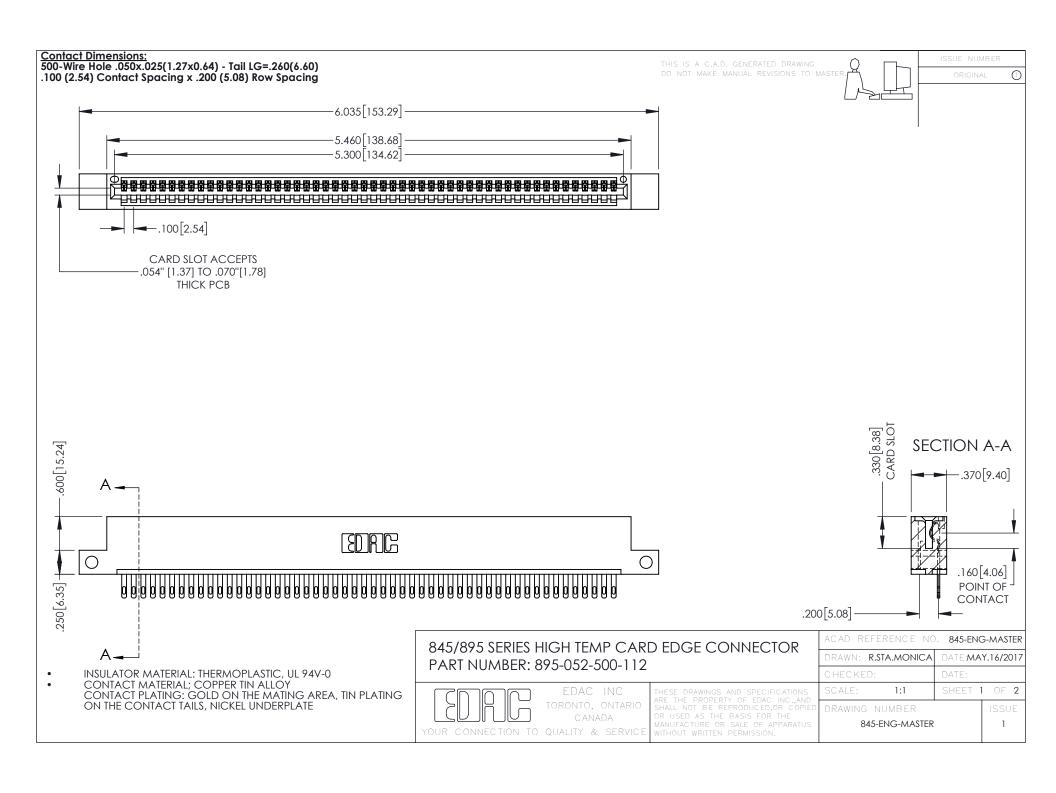

- INSULATOR MATERIAL: THERMOPLASTIC POLYESTER, UL 94V-0 DAP MATERIAL AVAILABLE UPON REQUEST
- CONTACT MATERIAL; COPPER ALLOY

**Contact Code 558** 

CONTACT PLATING: GOLD ON THE MATING AREA, TIN PLATING ON THE CONTACT TAILS, NICKEL UNDERPLATE

## 845/895 SERIES HIGH TEMP CARD EDGE CONNECTOR CONTACT CODE 555,556,558,559,560 DIMENSIONS

YOUR CONNECTION TO QUALITY & SERVICE

Contact Code 559

|   | ACAD REFERENCE NO   | . 845-ENG-MASTER |
|---|---------------------|------------------|
|   | DRAWN: R.STA.MONICA | DATE:MAY.16/2017 |
|   | CHECKED:            | DATE:            |
|   | SCALE: 1:1          | SHEET 2 OF 2     |
| D | DRAWING NUMBER      | ISSUE            |