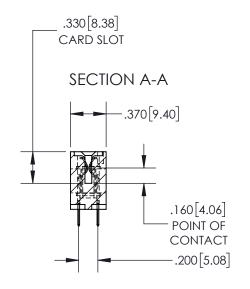

**Contact Dimensions:** 520-P.C. Tail .030x.018(0.76x0.46) - Tail LG=.175(4.45) .100 (2.54) Contact Spacing x .200 (5.08) Row Spacing -3.335[84.71] -3.075[78.11] -2.760[70.10] 2.600 [66.04] -2x Ø.156[3.96] **-**.100[2.54] CARD SLOT ACCEPTS -.054" [1.37] TO .070"[1.78] THICK PCB -.600<sup>[15.24]</sup> EDNG