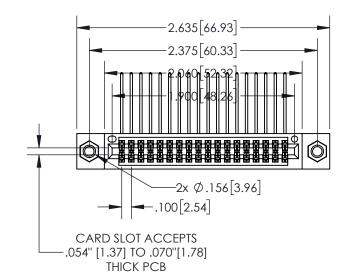

- 845/895 SERIES HIGH TEMP CARD EDGE CONNECTOR INSULATOR MATERIAL: THERMOPLASTIC, UL 94V-0
- CONTACT MATERIAL; COPPER TIN ALLOY
  CONTACT PLATING: GOLD ON THE MATING AREA, TIN PLATING
  ON THE CONTACT TAILS, NICKEL UNDERPLATE

| PART NUMBER: 8 | 95-036-5 | 559-507 |                                             |
|----------------|----------|---------|---------------------------------------------|
|                | EDAC     |         | THESE DRAWINGS AND S<br>ARE THE PROPERTY OF |

YOUR CONNECTION TO QUALITY & SERVICE

| ACAD REFERENCE NO. 845-ENG-MASTER |                  |  |  |  |
|-----------------------------------|------------------|--|--|--|
| DRAWN: R.STA.MONICA               | DATE:MAY.16/2017 |  |  |  |
| CHECKED:                          | DATE:            |  |  |  |
| SCALE: 1:1                        | SHEET 1 OF 2     |  |  |  |
| DRAWING NUMBER                    | ISSUE            |  |  |  |
| 845-ENG-MASTER                    | 1                |  |  |  |