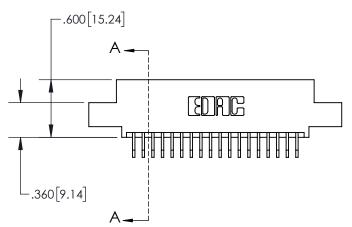

**Contact Dimensions:** 559-90 Degree Bend (Code 541 Contacts) See Sheet 2 for Contact Code 555, 556, 558, 559, 560 Dimensions

.330[8.38] **CARD SLOT SECTION A-A** -.370[9.40] .160 4.06 POINT OF **CONTACT** -.200 [5.08]

| PART NUMBER: 8 | 95-036-5 | 559-507 |                                             |
|----------------|----------|---------|---------------------------------------------|
|                | EDAC     |         | THESE DRAWINGS AND S<br>ARE THE PROPERTY OF |

YOUR CONNECTION TO QUALITY & SERVICE

| ACAD REFERENCE NO. 845-ENG-MASTER |                  |  |  |  |
|-----------------------------------|------------------|--|--|--|
| DRAWN: R.STA.MONICA               | DATE:MAY.16/2017 |  |  |  |
| CHECKED:                          | DATE:            |  |  |  |
| SCALE: 1:1                        | SHEET 1 OF 2     |  |  |  |
| DRAWING NUMBER                    | ISSUE            |  |  |  |
| 845-ENG-MASTER                    | 1                |  |  |  |