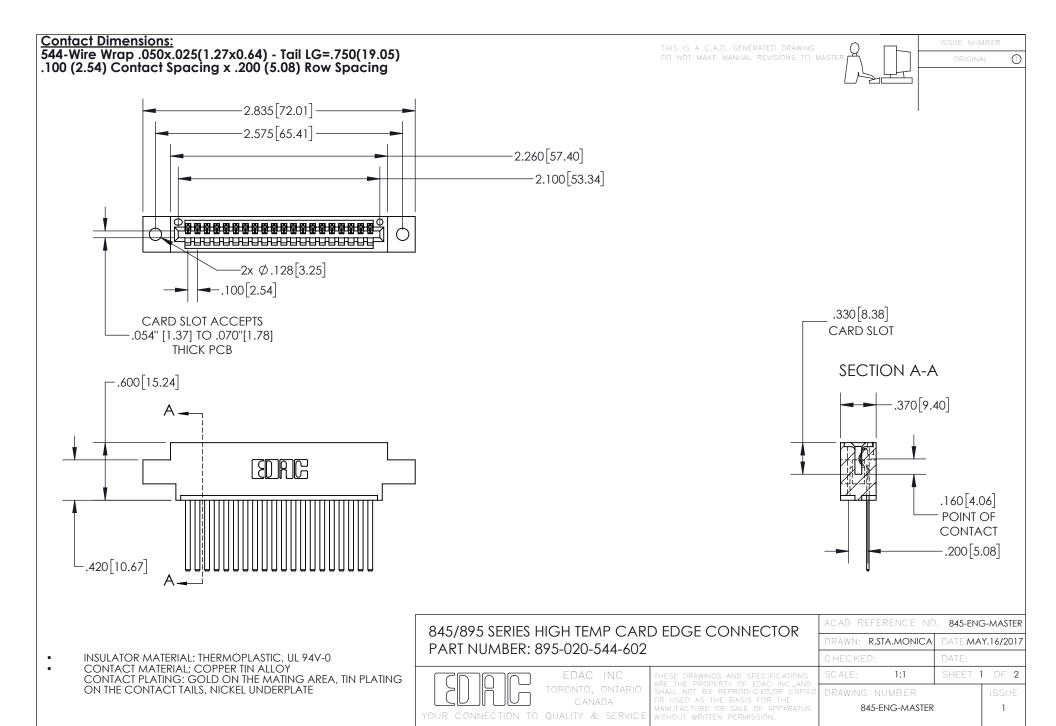

INSULATOR MATERIAL: THERMOPLASTIC POLYESTER, UL 94V-0 DAP MATERIAL AVAILABLE UPON REQUEST

**Contact Code 558** 

CONTACT MATERIAL; COPPER ALLOY CONTACT PLATING: GOLD ON THE MATING AREA, TIN PLATING ON THE CONTACT TAILS, NICKEL UNDERPLATE

## 845/895 SERIES HIGH TEMP CARD EDGE CONNECTOR CONTACT CODE 555,556,558,559,560 DIMENSIONS

YOUR CONNECTION TO QUALITY & SERVICE

Contact Code 559

|   | ACAD REFERENCE NO. 845-ENG-MASTER |                  |  |
|---|-----------------------------------|------------------|--|
|   | DRAWN: R.STA.MONICA               | DATE:MAY.16/2017 |  |
|   | CHECKED:                          | DATE:            |  |
|   | SCALE: 1:1                        | SHEET 2 OF 2     |  |
| D | DRAWING NUMBER                    | ISSUE            |  |

Contact Code 560

845-ENG-MASTER