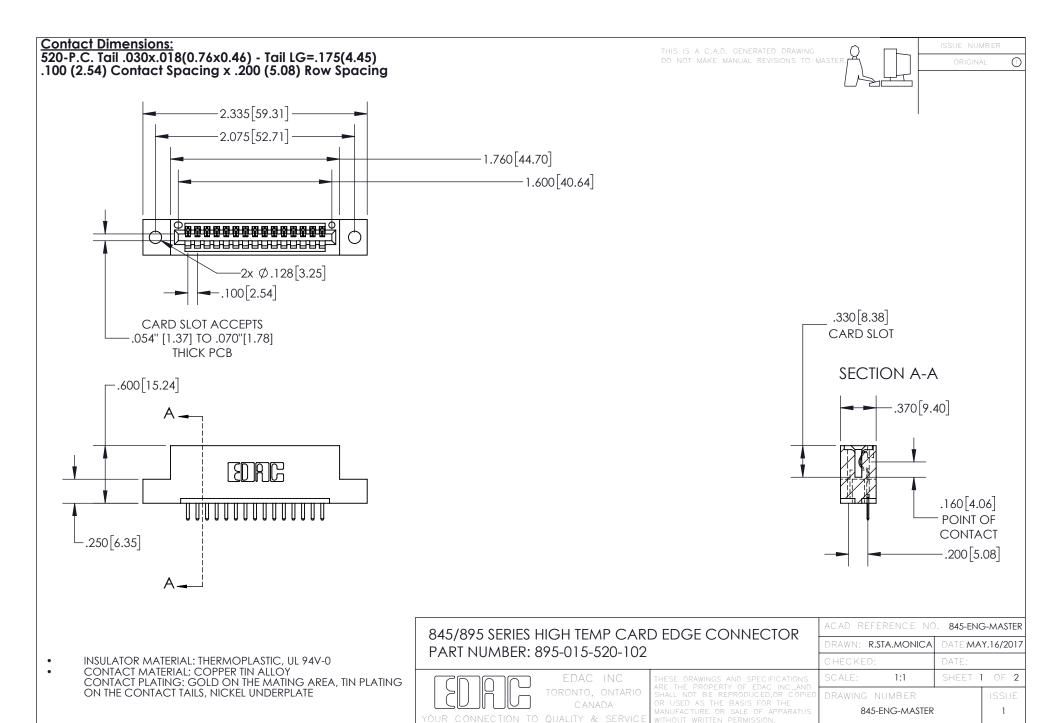

INSULATOR MATERIAL: THERMOPLASTIC POLYESTER, UL 94V-0 DAP MATERIAL AVAILABLE UPON REQUEST

**Contact Code 558** 

CONTACT MATERIAL; COPPER ALLOY CONTACT PLATING: GOLD ON THE MATING AREA, TIN PLATING ON THE CONTACT TAILS, NICKEL UNDERPLATE

## 845/895 SERIES HIGH TEMP CARD EDGE CONNECTOR CONTACT CODE 555,556,558,559,560 DIMENSIONS

YOUR CONNECTION TO QUALITY & SERVICE

Contact Code 559

|   | ACAD REFERENCE NO. 845-ENG-MASTER |                  |  |
|---|-----------------------------------|------------------|--|
|   | DRAWN: R.STA.MONICA               | DATE:MAY.16/2017 |  |
|   | CHECKED:                          | DATE:            |  |
|   | SCALE: 1:1                        | SHEET 2 OF 2     |  |
| D | DRAWING NUMBER                    | ISSUE            |  |