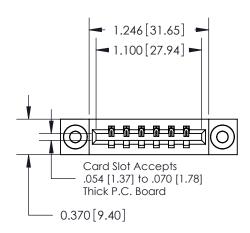

**Mounting Option** 

03-.116 (2.95) I.D. Floating Eyelets

## **Contact Detail**

544-Wire Wrap .050x.025(1.27x0.64) - Tail LG=.750(19.05) .156 [3.96] Contact Spacing x .200 [5.08] Row Spacing

**See Accompanying Pages for:** 

**Contact Bend Details** 

THIS IS A C.A.D. GENERATED DRAWING DO NOT MAKE MANUAL REVISIONS TO MASTER.