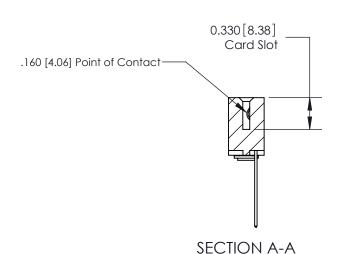

## **Contact Detail**

544-Wire Wrap .050x.025(1.27x0.64) - Tail LG=.750(19.05) .156 [3.96] Contact Spacing x .200 [5.08] Row Spacing

**See Accompanying Pages for:** 

**Contact Bend Details** 

THIS IS A C.A.D. GENERATED DRAWING DO NOT MAKE MANUAL REVISIONS TO MASTER.