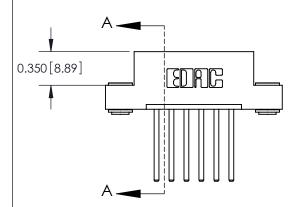

## **Contact Detail**

544-Wire Wrap .050x.025(1.27x0.64) - Tail LG=.750(19.05) .156 [3.96] Contact Spacing x .200 [5.08] Row Spacing

**See Accompanying Pages for:** 

**Contact Bend Details** 

THIS IS A C.A.D. GENERATED DRAWING DO NOT MAKE MANUAL REVISIONS TO MASTER.