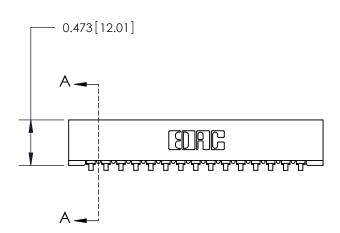

## **Contact Detail**

90 Degree Bend (Code 521 Contacts)

.156 [3.96] Contact Spacing x .200 [5.08] Row Spacing

**SECTION A-A** 

.175 [4.45] Point of Contact (Measured from bottom of Card Slot)

Card Slot Accepts .054 [1.37] to .070 [1.78] Thick P.C. Board

**See Accompanying Page for:** 

**Contact Bend Details** 

807/857 Series High Temp Card Edge Connector Part Number: 857-015-553-101

YOUR CONNECTION TO QUALITY & SERVICE

| ACAD REFERENCE NO. 807 ENG MASTER |                  |
|-----------------------------------|------------------|
| DRAWN: J.LEE                      | DATE: AUG. 11/09 |
| CHECKED:                          | DATE:            |
| SCALE: NTS                        | SHEET 1 OF 2     |
| DRAWING NUMBER                    | ISSUE            |