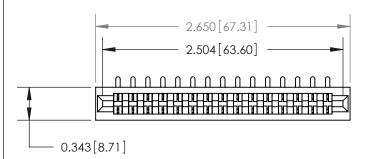

**See Accompanying Page for:** 

**Contact Bend Details** 

807/857 Series High Temp Card Edge Connector Part Number: 857-015-553-101

YOUR CONNECTION TO QUALITY & SERVICE

| ACAD REFERENCE NO. 807 ENG MASTER |                  |
|-----------------------------------|------------------|
| DRAWN: J.LEE                      | DATE: AUG. 11/09 |
| CHECKED:                          | DATE:            |
| SCALE: NTS                        | SHEET 1 OF 2     |
| DRAWING NUMBER                    | ISSUE            |