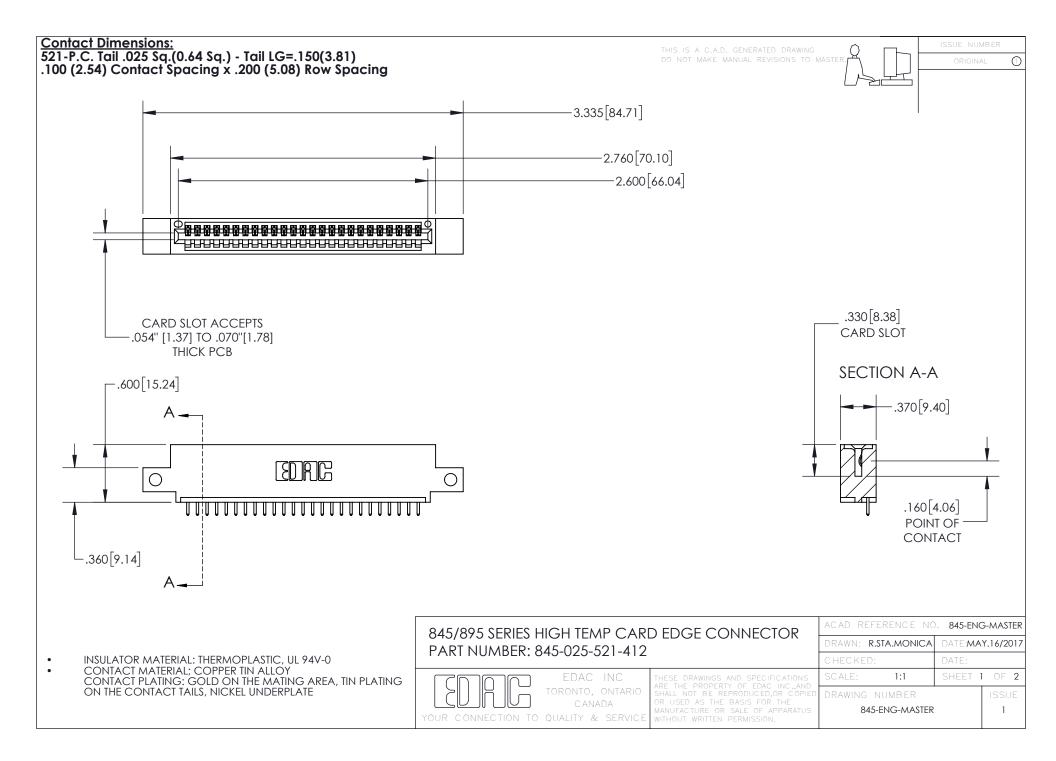

- INSULATOR MATERIAL: THERMOPLASTIC POLYESTER, UL 94V-0 DAP MATERIAL AVAILABLE UPON REQUEST
- CONTACT MATERIAL; COPPER ALLOY

CONTACT PLATING: GOLD ON THE MATING AREA, TIN PLATING ON THE CONTACT TAILS, NICKEL UNDERPLATE