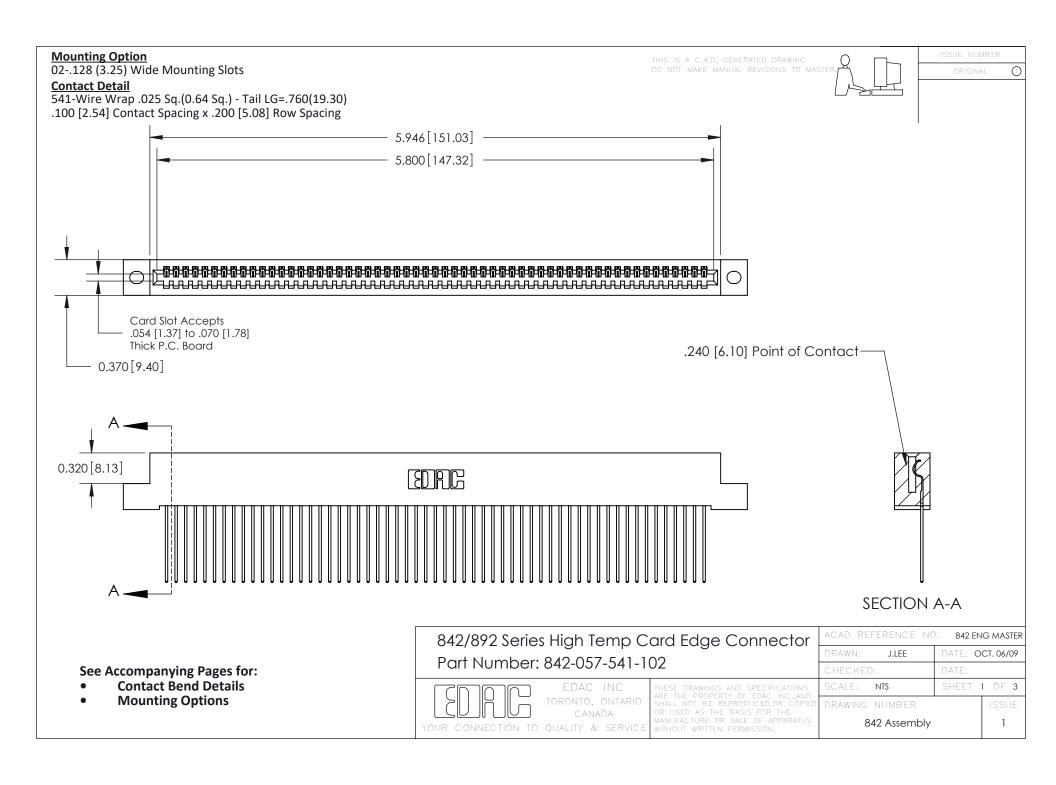

THIS IS A C.A.D. GENERATED DRAWING DO NOT MAKE MANUAL REVISIONS TO MASTER

ORIGINAL (1)



| 842/892 Series High Temp Card Edge Connector<br>Contact Bend Detail |                                                                                                 | ACAD REFERENCE NO. 842 ENG MASTER |             |                  |        |
|---------------------------------------------------------------------|-------------------------------------------------------------------------------------------------|-----------------------------------|-------------|------------------|--------|
|                                                                     |                                                                                                 | DRAWN:                            | J.LEE