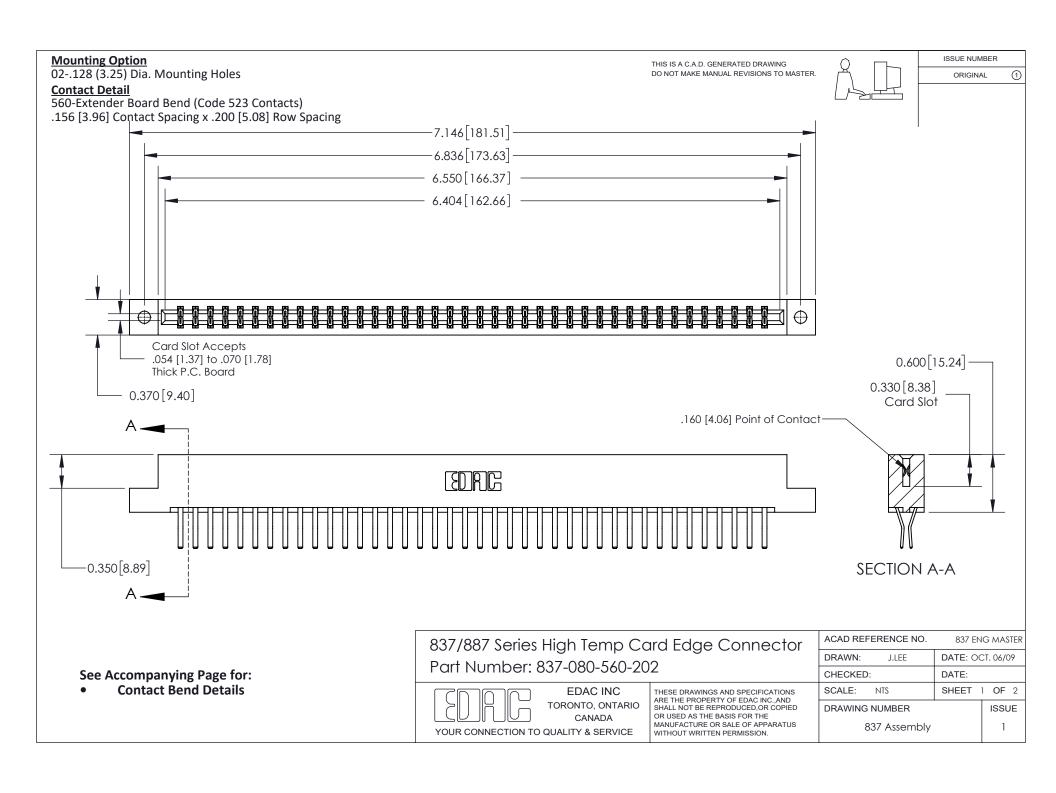

ISSUE NUMBER

ORIGINAL

1

| 837/887 Series High Temp Card Edge Connector<br>Contact Bend Detail |                                                                                                                                                                                                   | ACAD REFERENCE NO. 837 EN |                  | 3 MASTER      |
|---------------------------------------------------------------------|---------------------------------------------------------------------------------------------------------------------------------------------------------------------------------------------------|---------------------------|------------------|---------------|
|                                                                     |                                                                                                                                                                                                   | DRAWN: J.LEE              | DATE: OCT. 06/09 |               |
|                                                                     |                                                                                                                                                                                                   | CHECKED:                  | DATE:            |               |
| TORONTO, ONTARIO                                                    | THESE DRAWINGS AND SPECIFICATIONS ARE THE PROPERTY OF EDAC INC., AND SHALL NOT BE REPRODUCED, OR COPIED OR USED AS THE BASIS FOR THE MANUFACTURE OR SALE OF APPARATUS WITHOUT WRITTEN PERMISSION. | SCALE: NTS                | SHEET            | 2 <b>OF</b> 2 |
|                                                                     |                                                                                                                                                                                                   | DRAWING NUMBER            | •                | ISSUE         |
| YOUR CONNECTION TO QUALITY & SERVICE                                |                                                                                                                                                                                                   | 837 Assembly              |                  | 1             |