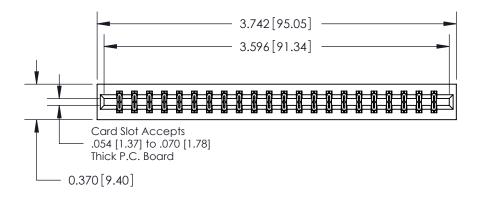

## **Contact Detail**

540-Wire Wrap .025 Sq.(0.64 Sq.) - Tail LG=.560(14.22) .156 [3.96] Contact Spacing x .200 [5.08] Row Spacing

THIS IS A C.A.D. GENERATED DRAWING DO NOT MAKE MANUAL REVISIONS TO MASTER.

ISSUE NUMBER

ORIGINAL

**See Accompanying Page for:** 

**Contact Bend Details** 

837/887 Series High Temp Card Edge Connector Part Number: 837-044-540-201

YOUR CONNECTION TO QUALITY & SERVICE

**EDAC INC** TORONTO, ONTARIO CANADA