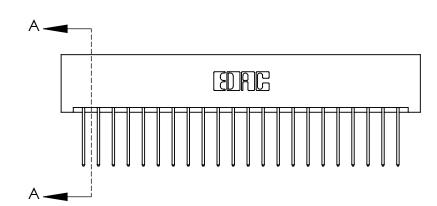

ISSUE NUMBER

ORIGINAL

**See Accompanying Page for:** 

**Contact Bend Details** 

837/887 Series High Temp Card Edge Connector Part Number: 837-044-540-201

YOUR CONNECTION TO QUALITY & SERVICE

**EDAC INC** TORONTO, ONTARIO CANADA