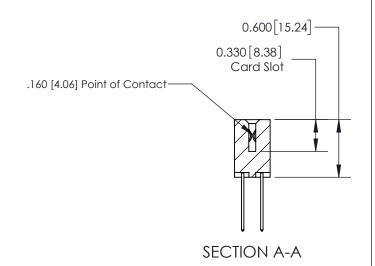

ISSUE NUMBER

ORIGINAL

1

| 837/887 Series High Temp Card Edge Connector<br>Contact Bend Detail |                                                                                                                                     | ACAD REFERENCE NO. | 837 ENG MASTER   |               |
|---------------------------------------------------------------------|-------------------------------------------------------------------------------------------------------------------------------------|--------------------|------------------|---------------|
|                                                                     |                                                                                                                                     | DRAWN: J.LEE       | DATE: OCT. 06/09 |               |
|                                                                     |                                                                                                                                     | CHECKED:           | DATE:            |               |
| EDAC INC                                                            | THESE DRAWINGS AND SPECIFICATIONS ARE THE PROPERTY OF EDAC INC.,AND SHALL NOT BE REPRODUCED, OR COPIED OR USED AS THE BASIS FOR THE | SCALE: NTS         | SHEET            | 2 <b>OF</b> 2 |
| TORONTO, ONTARIO CANADA                                             |                                                                                                                                     | DRAWING NUMBER     | •                | ISSUE         |
| YOUR CONNECTION TO QUALITY & SERVICE                                | MANUFACTURE OR SALE OF APPARATUS WITHOUT WRITTEN PERMISSION.                                                                        | 837 Assembly       |                  | 1             |