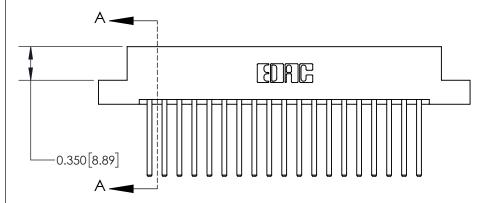

## **Contact Detail**

544-Wire Wrap .050x.025(1.27x0.64) - Tail LG=.750(19.05)

.156 [3.96] Contact Spacing x .200 [5.08] Row Spacing

THIS IS A C.A.D. GENERATED DRAWING DO NOT MAKE MANUAL REVISIONS TO MASTER.