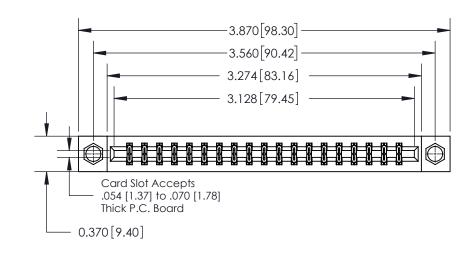

ISSUE NUMBER ORIGINAL

0.600 [15.24] 0.330[8.38] Card Slot .160 [4.06] Point of Contact SECTION A-A

**See Accompanying Page for:** 

**Contact Bend Details** 

837/887 Series High Temp Card Edge Connector Part Number: 837-038-544-207