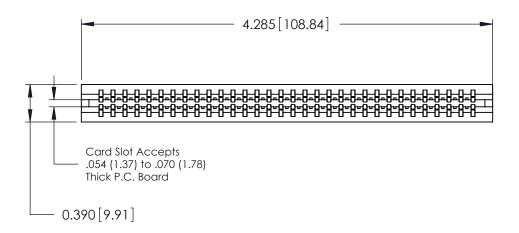

ISSUE NUMBER

ORIGINAL

746-ENG MASTER
DATE: AUG 20/09

SHEET 1 OF 1

**ISSUE** 

DATE:

Contact Information
520-P.C. Tail, Regular Point - Tail LG.=.175(4.45)
.125" (3.18mm) Contact Spacing x .250" (6.35mm) Row Spacing

| 746 Series Ultra-Mate Card Edge Connector - Press Fit<br>Part Number: 746-064-520-606 |                                                                                                       | ACAD REFERENCE NO. |   |
|---------------------------------------------------------------------------------------|-------------------------------------------------------------------------------------------------------|--------------------|---|
|                                                                                       |                                                                                                       | DRAWN: J.LEE       |   |
|                                                                                       |                                                                                                       | CHECKED:           |   |
| EDAC INC TORONTO, ONTARIO CANADA                                                      | THESE DRAWINGS AND SPECIFICATIONS ARE THE PROPERTY OF EDAC INC.,AND SHALL NOT BE REPRODUCED,OR COPIED | SCALE:             | 5 |
|                                                                                       |                                                                                                       | DRAWING NUMBER     | • |
|                                                                                       | OR USED AS THE BASIS FOR THE MANUFACTURE OR SALE OF APPARATUS                                         | 746-ENG MASTE      | R |
| YOUR CONNECTION TO QUALITY & SERVICE                                                  | WITHOUT WRITTEN PERMISSION.                                                                           |                    |   |