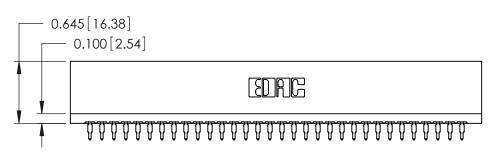

ISSUE NUMBER

ORIGINAL

746-ENG MASTER
DATE: AUG 20/09

SHEET 1 OF 1

**ISSUE** 

DATE:

Contact Information
520-P.C. Tail, Regular Point - Tail LG.=.175(4.45)
.125" (3.18mm) Contact Spacing x .250" (6.35mm) Row Spacing

| 746 Series Ultra-Mate Card Edge Connector - Press Fit<br>Part Number: 746-064-520-606 |                                                                                                       | ACAD REFERENCE NO. |   |
|---------------------------------------------------------------------------------------|-------------------------------------------------------------------------------------------------------|--------------------|---|
|                                                                                       |                                                                                                       | DRAWN: J.LEE       |   |
|                                                                                       |                                                                                                       | CHECKED:           |   |
| EDAC INC TORONTO, ONTARIO CANADA                                                      | THESE DRAWINGS AND SPECIFICATIONS ARE THE PROPERTY OF EDAC INC.,AND SHALL NOT BE REPRODUCED,OR COPIED | SCALE:             | 5 |
|                                                                                       |                                                                                                       | DRAWING NUMBER     | • |
|                                                                                       | OR USED AS THE BASIS FOR THE MANUFACTURE OR SALE OF APPARATUS                                         | 746-ENG MASTE      | R |
| YOUR CONNECTION TO QUALITY & SERVICE                                                  | WITHOUT WRITTEN PERMISSION.                                                                           |                    |   |