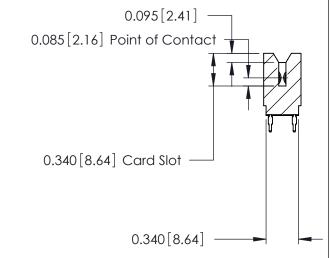

ISSUE NUMBER

ORIGINAL

746-ENG MASTER
DATE: AUG 20/09

SHEET 1 OF 1

**ISSUE** 

DATE:

Contact Information
520-P.C. Tail, Regular Point - Tail LG.=.175(4.45)
.125" (3.18mm) Contact Spacing x .250" (6.35mm) Row Spacing

| 746 Series Ultra-Mate Card Edge Connector - Press Fit<br>Part Number: 746-064-520-606 |                                                                                                       | ACAD REFERENCE NO. |   |
|---------------------------------------------------------------------------------------|-------------------------------------------------------------------------------------------------------|--------------------|---|
|                                                                                       |                                                                                                       | DRAWN: J.LEE       |   |
|                                                                                       |                                                                                                       | CHECKED:           |   |
| EDAC INC TORONTO, ONTARIO CANADA                                                      | THESE DRAWINGS AND SPECIFICATIONS ARE THE PROPERTY OF EDAC INC.,AND SHALL NOT BE REPRODUCED,OR COPIED | SCALE:             | 5 |
|                                                                                       |                                                                                                       | DRAWING NUMBER     | • |
|                                                                                       | OR USED AS THE BASIS FOR THE MANUFACTURE OR SALE OF APPARATUS                                         | 746-ENG MASTE      | R |
| YOUR CONNECTION TO QUALITY & SERVICE                                                  | WITHOUT WRITTEN PERMISSION.                                                                           |                    |   |