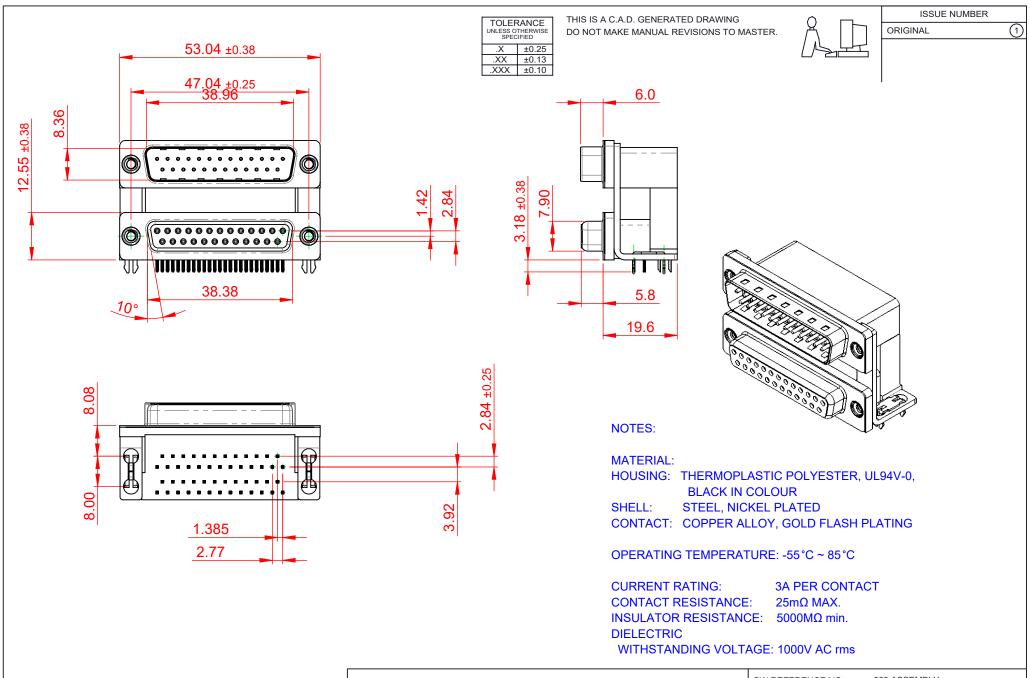

THIS SERIES FULLY CONFORMS TO THE EUROPEAN UNION DIRECTIVES 2011/65/EU FOR RoHS COMPLIANCY.

**EDAC INC** TORONTO, ONTARIO CANADA

THESE DRAWINGS AND SPECIFICATIONS ARE THE PROPERTY OF EDAC INC..AND SHALL NOT BE REPRODUCED, OR COPIED OR USED AS THE BASIS FOR THE MANUFACTURE OR SALE OF APPARATUS WITHOUT WRITTEN PERMISSION.

| SW REFERENCE NO.: 663 ASSEMBLY |                    |
|--------------------------------|--------------------|
| DRAWN: C.B                     | DATE: AUG. 01/2018 |
| CHECKED:                       | DATE:              |
| SCALE: (IN C.A.D. 1:1)         | SHEET 1 OF 1       |
| DD4444140 AH HADED 000 00E 0   | 004.005            |

**ISSUE** DRAWING NUMBER: 663-025-264-035 PART NUMBER: 663-025-264-035