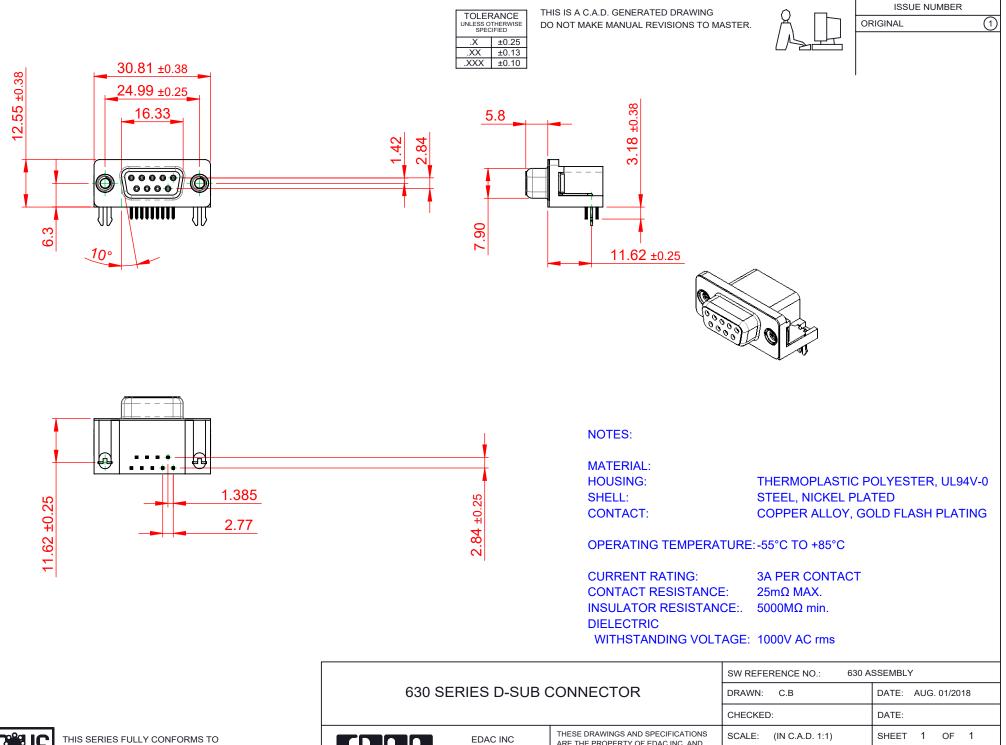

THE EUROPEAN UNION DIRECTIVES 2011/65/EU FOR RoHS COMPLIANCY. COMPLIANT

|                                      |                                                                                                                                                                                                                | CHECKED:               | DATE:      |
|--------------------------------------|----------------------------------------------------------------------------------------------------------------------------------------------------------------------------------------------------------------|------------------------|------------|
| EDAC INC                             | THESE DRAWINGS AND SPECIFICATIONS<br>ARE THE PROPERTY OF EDAC INC.,AND<br>SHALL NOT BE REPRODUCED,OR COPIED<br>OR USED AS THE BASIS FOR THE<br>MANUFACTURE OR SALE OF APPARATUS<br>WITHOUT WRITTEN PERMISSION. | SCALE: (IN C.A.D. 1:1) | SHEET      |
| TORONTO, ONTARIO<br>CANADA           |                                                                                                                                                                                                                | DRAWING NUMBER: 630-0  | 09-240-035 |
| YOUR CONNECTION TO QUALITY & SERVICE |                                                                                                                                                                                                                | PART NUMBER: 630-0     | 09-240-035 |