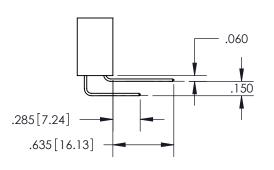

## **Contact Code 559**

Contact Code 560

- INSULATOR MATERIAL: THERMOPLASTIC POLYESTER, UL 94V-0
- DAP MATERIAL AVAILABLE UPON REQUEST
- CONTACT MATERIAL; COPPER ALLOY

CONTACT PLATING: GOLD ON THE MATING AREA, TIN PLATING ON THE CONTACT TAILS, NICKEL UNDERPLATE

## 345/395 SERIES CARD EDGE CONNECTOR CONTACT CODE 555,556,558,559,560 DIMENSIONS

YOUR CONNECTION TO QUALITY & SERVICE

**EDAC INC** TORONTO, ONTARIO CANADA

THESE DRAWINGS AND SPECIFICATIONS ARE THE PROPERTY OF EDAC INC.,AND SHALL NOT BE REPRODUCED, OR COPIED OR USED AS THE BASIS FOR THE MANUFACTURE OR SALE OF APPARATUS WITHOUT WRITTEN PERMISSION.