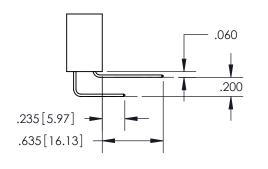

ORIGINAL 1

ISSUE NUMBER

**Contact Code 558** 

## 345/395 SERIES CARD EDGE CONNECTOR CONTACT CODE 555,556,558,559,560 DIMENSIONS

YOUR CONNECTION TO QUALITY & SERVICE

**EDAC INC** TORONTO, ONTARIO CANADA

THESE DRAWINGS AND SPECIFICATIONS ARE THE PROPERTY OF EDAC INC.,AND SHALL NOT BE REPRODUCED, OR COPIED OR USED AS THE BASIS FOR THE MANUFACTURE OR SALE OF APPARATUS WITHOUT WRITTEN PERMISSION.