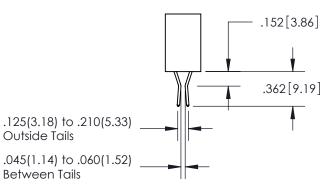

**Contact Dimensions:** 523-P.C. Tail .025 Sq.(0.64 Sq.) - Tail LG=.390(9.91) .100 (2.54) Contact Spacing x .200 (5.08) Row Spacing

INSULATOR MATERIAL: THERMOPLASTIC PBT, UL 94V-0 CONTACT MATERIAL; COPPER TIN ALLOY CONTACT PLATING: GOLD ON THE MATING AREA, TIN PLATING ON THE CONTACT TAILS, NICKEL UNDERPLATE

## 345/395 SERIES CARD EDGE CONNECTOR CONTACT CODE 555,556,558,559,560 DIMENSIONS

YOUR CONNECTION TO QUALITY & SERVICE

**EDAC INC** TORONTO, ONTARIO CANADA

THESE DRAWINGS AND SPECIFICATIONS ARE THE PROPERTY OF EDAC INC.,AND SHALL NOT BE REPRODUCED, OR COPIED OR USED AS THE BASIS FOR THE MANUFACTURE OR SALE OF APPARATUS WITHOUT WRITTEN PERMISSION.