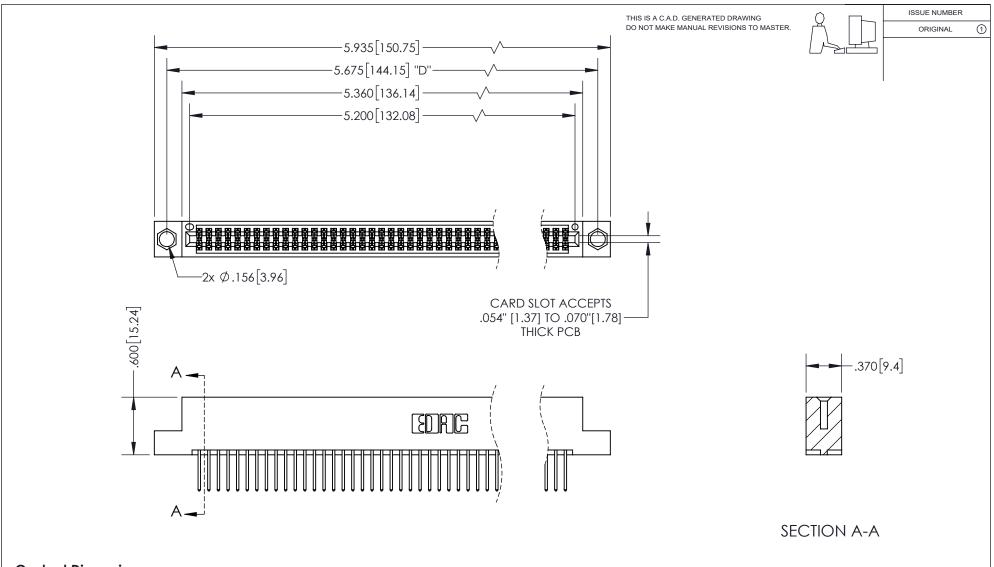

## 345/395 SERIES CARD EDGE CONNECTOR PART NUMBER: 395-102-523-204

YOUR CONNECTION TO QUALITY & SERVICE

**EDAC INC** TORONTO, ONTARIO CANADA

THESE DRAWINGS AND SPECIFICATIONS ARE THE PROPERTY OF EDAC INC.,AND SHALL NOT BE REPRODUCED, OR COPIED OR USED AS THE BASIS FOR THE MANUFACTURE OR SALE OF APPARATUS WITHOUT WRITTEN PERMISSION.

| ACAD REFERENCE NO.  | 345-ENC | G-MASTER  |
|---------------------|---------|-----------|
| DRAWN: R.STA.MONICA | DATE:MA | Y.16/2017 |
| CHECKED:            | DATE:   |           |
| SCALE: 1:1          | SHEET   | OF 2      |
| DRAWING NUMBER      |         | ISSUE     |
| 345-ENG-MASTER      |         | 1         |