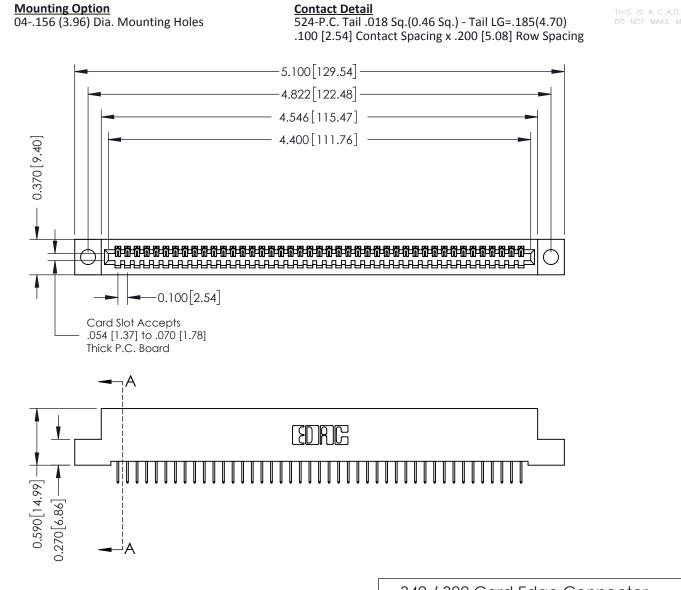

## **See Accompanying Pages for:**

- **Contact Bend Details**
- **Mounting Options**

| 342 / 392 Card Edge Connector |
|-------------------------------|
| Part Number: 392-043-524-104  |

YOUR CONNECTION TO QUALITY & SERVICE

THIS IS A C.A.D. GENERATED DRAWING DO NOT MAKE MANUAL REVISIONS TO MASTER

ISSUE NUMBER

ORIGINAL

1

| 342 / 392 Card Edge Connector<br>Mounting Options |                                                                                                                                             | ACAD REFERENCE NO. 342 ENG MASTER |         |           |  |  |
|---------------------------------------------------|---------------------------------------------------------------------------------------------------------------------------------------------|-----------------------------------|---------|-----------|--|--|
|                                                   |                                                                                                                                             | DRAWN: J.LEE                      | DATE: O | CT. 06/09 |  |  |
|                                                   |                                                                                                                                             | CHECKED:                          | DATE:   |           |  |  |
| EDAC INC                                          | THESE DRAWINGS AND SPECIFICATIONS<br>ARE THE PROPERTY OF EDAC INC.,AND<br>SHALL NOT BE REPRODUCED,OR COPIED<br>OR USED AS THE BASIS FOR THE | SCALE: NTS                        | SHEET : | 3 OF 3    |  |  |
| TORONTO, ONTARIO                                  |                                                                                                                                             | DRAWING NUMBER                    | •       | ISSUE     |  |  |
| YOUR CONNECTION TO QUALITY & SERVICE              | MANUFACTURE OR SALE OF APPARATUS                                                                                                            | 342 Assembly                      |         | 1         |  |  |