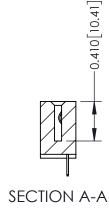

THIS IS A C.A.D. GENERATED DRAWING DO NOT MAKE MANUAL REVISIONS TO MASTER

ISSUE NUMBER

ORIGINAL

1

| 342 / 392 Card Edge Connector<br>Mounting Options |                                                                                                                                             | ACAD REFERENCE NO. 342 ENG MASTER |         |           |  |  |
|---------------------------------------------------|---------------------------------------------------------------------------------------------------------------------------------------------|-----------------------------------|---------|-----------|--|--|
|                                                   |                                                                                                                                             | DRAWN: J.LEE                      | DATE: O | CT. 06/09 |  |  |
|                                                   |                                                                                                                                             | CHECKED:                          | DATE:   |           |  |  |
| EDAC INC                                          | THESE DRAWINGS AND SPECIFICATIONS<br>ARE THE PROPERTY OF EDAC INC.,AND<br>SHALL NOT BE REPRODUCED,OR COPIED<br>OR USED AS THE BASIS FOR THE | SCALE: NTS                        | SHEET : | 3 OF 3    |  |  |
| TORONTO, ONTARIO                                  |                                                                                                                                             | DRAWING NUMBER                    | •       | ISSUE     |  |  |
| YOUR CONNECTION TO QUALITY & SERVICE              | MANUFACTURE OR SALE OF APPARATUS                                                                                                            | 342 Assembly                      |         | 1         |  |  |