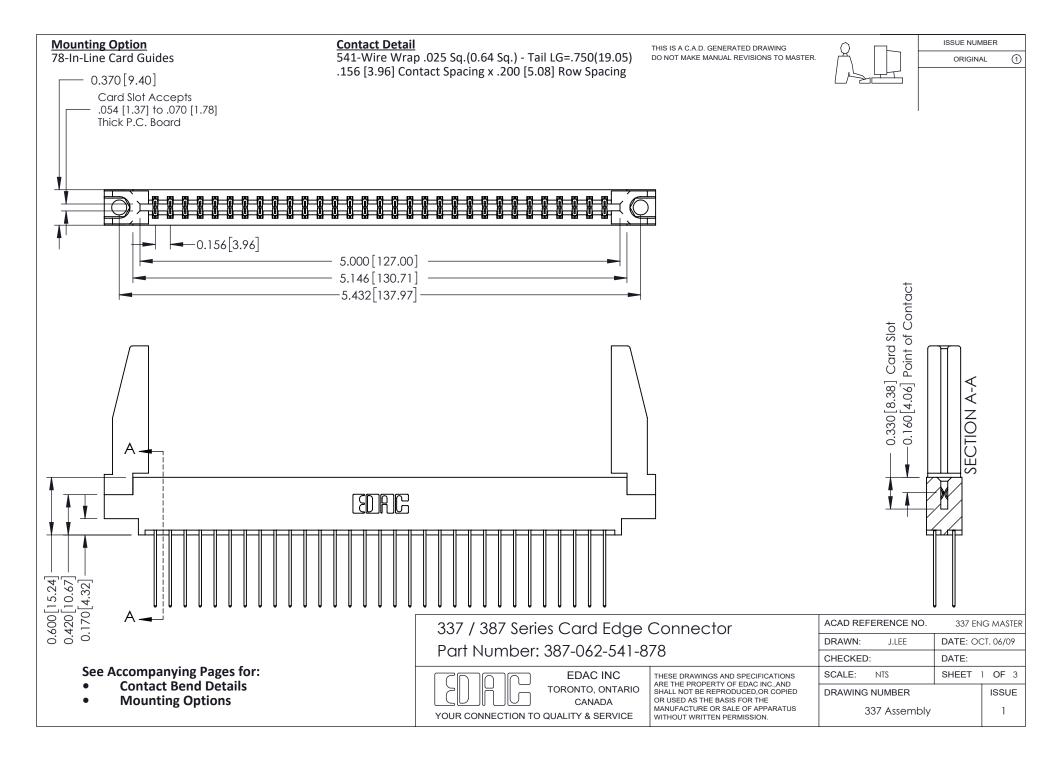

ISSUE NUMBER

ORIGINAL

1



| 337 / 387 Series Card Edge Connector<br>Contact Bend Detail           |                                                                                                                                                                                                  | ACAD REFERENCE NO. 337 E |                  | G MASTER      |
|-----------------------------------------------------------------------|--------------------------------------------------------------------------------------------------------------------------------------------------------------------------------------------------|--------------------------|------------------|---------------|
|                                                                       |